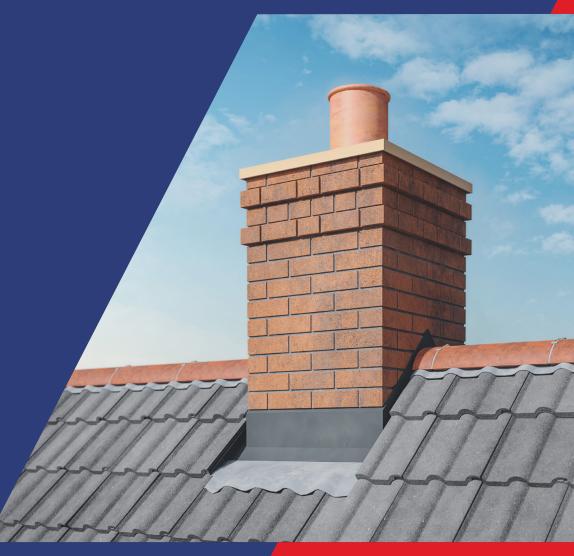

Every Stormking SmartStack GRP reproduction chimney has been designed to be easy and quick to install. Our in-house Technical Team has engineered our SmartStack GRP reproduction chimneys with the builder in mind, as they are manufactured with modern lightweight materials and virtually maintenance free. All Stormking's SmartStack products are made to order, using modern manufacturing methods, to meet the customers specification.

All Stormking SmartStack products have been designed to be easily and quickly installed, compared to traditionally built and installed chimneys.

### **Performance features**

Stormking's range of SmartStack's provide the builder an all-in-one solution that cuts costs without compromising quality. Specialist engineering goes into each SmartStack inner structural support, so you can rely on a safe and sound product that still boasts a refined profile.