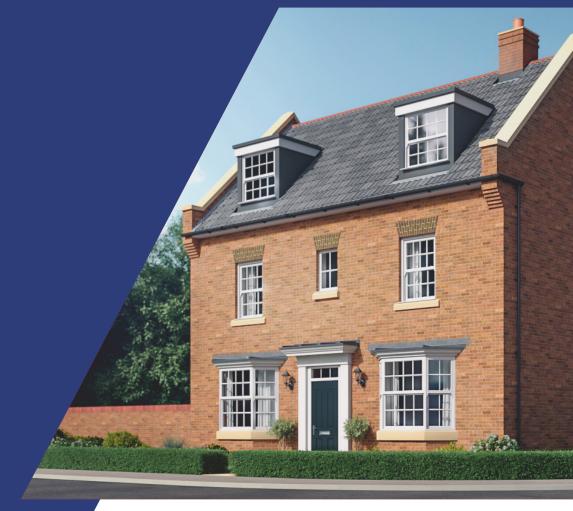

Every Stormking SmartStack GRP reproduction chimney has been designed to be easy and quick to install. Our in-house Technical Team has engineered our SmartStack GRP reproduction chimneys with the builder in mind, as they are manufactured with modern lightweight materials and virtually maintenance free. All Stormking's SmartStack products are made to order, using modern manufacturing methods, to meet the customers specification.

All Stormking SmartStack products have been designed to be easily and quickly installed, compared to traditionally built and installed chimneys.