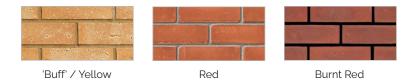

Select from Mid-Ridge, Rafter Slope and Gable End (Brick or Stone-Slip), with the confidence that all our SmartStack chimneys are colour & brick matched to national brick/stone suppliers' colours.

Specify 1, 2, 4 or multiple chimney pots to match your street scene or adhere to planning requirements.

### Standard colour options:

Extended brick/stone colour choices are available by using our in-house colour brick/stone matching service. Please contact sales@stormking.co.uk for more information.