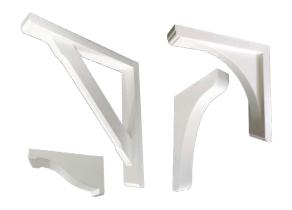

### GRP Moulded 'Recplas' Steel Brackets & GRP Kneelers

Our GRP moulded or recplas brackets are a lightweight alternative to traditional timber brackets.

Available in a range of styles and sizes which complement our Entrance Door Canopy & Door Head ranges.

\*Purchased separately or in pairs.

Wide product range