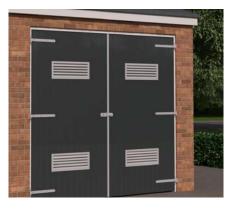

### **GRP Substation Products**

Stormking's range of GRP Substation products include Roofs and Doors which have been engineered to meet the current technical requirements. With safety in mind these GRP substation products are built using reinforced GRP and have explosion relief capability. To find out more about the technical specification of these substation roofs and doors contact our in-house technical team.

#### **GRP Substation Doors**