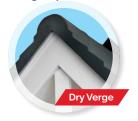

ur options are available

#### **GRP Door Canopy Standard Colour Options**



White (RAL 9016)



Slate/Lead Grey

(RAL 7015)

(RAL 7016)



Anthracite Grey Black (RAL 9005)

Please note all colours are for reference only and may look different on the finished product. "Not all colours are available in Recplas

(RAL 1015)









Cream\*

(RAL 9001)

## **GRP Door Canopy Finish Options**

We have a Premium GRP Tile Effect finish, Standard GRP Tile Effect finish, GRP Lead Effect Finish or a Trussed product ready for on-site Tiling.



#### **Premium GRP Tile Effect Finish**

Available on our Apex Door Canopies and Mono Pitched Door Canopies.

#### Verge option:





#### **GRP Tile Effect Finish**

Available on our range of Door Canopies, Dormers, Bay Window Canopies.

#### Verge option:



### **Trussed Ready to Tile Finish**

Available on our range of Door Canopies, Dormers, Bay Window Canopies



#### **GRP Lead Effect Finish**

Available on our range of Door Canopies, Dormers, Bay Window Canopies



### **Bay Window Roof Range**

Stormking Bay Window Roofs are available in the following styles - Flat, Curved, Mono, Oriel, Pitched and bespoke with a GRP reproduction Tile, GRP Lead Effect or Ready-to-Tile Trussed options.

All Stormking Bay Window Roof products have been designed to be easily and quickly installed, compared to traditionally built and installed bay windows. Stormking Bay Window Roofs have been engineered for on-site handling reducing the need for independent scaffolding requirements or specialist lifting equipment. Our Bay Window Roof products are BBA cert