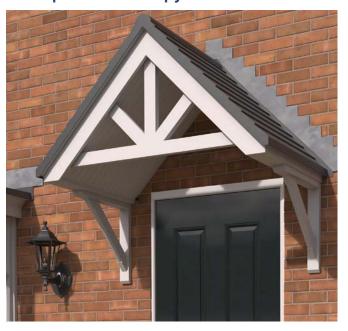

Experts in GRP Building Components



### **GRP Door Canopies**

As well as protecting people from the weather as they enter and leave their properties, our GRP door canopy systems offer an alternative to traditional building materials with a lightweight, quick-to-install and virtually maintenance-free product.

All Stormking Door Canopy systems are factory finished, come as complete units with full internal timber frames and are delivered to the site shrink-wrapped, ready for installation. Designed to be different, Stormking GRP Entrance Canopies can be manufactured in a range of styles, sizes and colours.

#### **GRP Apex Door Canopy**



### **GRP Decorative Flat Door Canopy**



**GRP Mono Door** Canopy



**GRP Flat Door** Canopy



**GRP Curved Door** Canopy



**Clearlight Canopy Polycarbonate** 



Bespoke sizing & colour options are available

#### **GRP Door Canopy Standard Colour Options**



White (RAL 9016)



Slate/Lead Grey

(RAL 7015)

(RAL 7016)



Anthracite Grey Black (RAL 9005)

Please note all colours are for reference only and may look different on the finished product. "Not all colours are available in Recplas

(RAL 1015)









Cream\*

(RAL 9001)

## **GRP Door Canopy Finish Options**

We have a Premium GRP Tile Effect finish, Standard GRP Tile Effect finish, GRP Lead Effect Finish or a Trussed product ready for on-site Tiling.



#### **Premium GRP Tile Effect Finish**

Available on our Apex Door