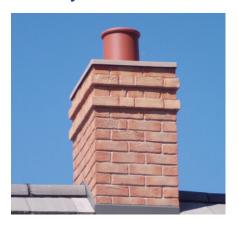

### **SmartStack Range**

SmartStack from Stormking is an extensive range of prefabricated GRP chimney stacks. These chimney stacks are lightweight, easy to install and require no specialist trades. Our BBA approved SmartStack GRP chimneys' are available in a range of styles, sizes and come complete with lead flashings.

SmartStack GRP Brick Effect Chimney

SmartStack GRP Render Effect Chimney

SmartStack GRP Stone Effect Chimney

SmartStack Brick Slip Chimney

SmartStack GRP Render Onsite Chimney

SmartStack Stone Slip Chimney