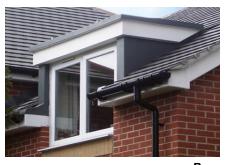

### **Bay Window Roof Range**

Stormking Bay Window Roofs are available in the following styles - Flat, Curved, Mono, Oriel, Pitched and bespoke with a GRP reproduction Tile, GRP Lead Effect or Ready-to-Tile Trussed options.

#### **GRP Flat Bay Window Roof**

#### **GRP Mono Bay Window Roof**

GRP Pitched Bay Window Roof

GRP Curved Bay Window Roof

GRP Oriel Bay Window Roof

Bespoke sizing & colour options are available