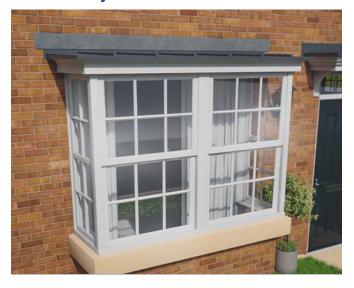

ct Finish**

Available on our range of Door Canopies, Dormers, Bay Window Canopies



### **Bay Window Roof Range**

Stormking Bay Window Roofs are available in the following styles - Flat, Curved, Mono, Oriel, Pitched and bespoke with a GRP reproduction Tile, GRP Lead Effect or Ready-to-Tile Trussed options.

All Stormking Bay Window Roof products have been designed to be easily and quickly installed, compared to traditionally built and installed bay windows. Stormking Bay Window Roofs have been engineered for on-site handling reducing the need for independent scaffolding requirements or specialist lifting equipment. Our Bay Window Roof products are BBA certified and independently assessed to UKAS standards. Explore our range of Bay Window Roofs below.

#### **GRP Flat Bay Window Roof**



#### **GRP Mono Bay Window Roof**



GRP Pitched Bay Window Roof



GRP Curved Bay Window Roof



GRP Oriel Bay Window Roof



Bespoke sizing & colour options are available

#### **GRP Bay Window Roof Standard Colour Options**



White (RAL 9016)



Ivory/Cream (RAL 1015)



Slate/Lead Grey (RAL 7015)



Anthracite Grey (RAL 7016)



Black (RAL 9005)

Please note all colours are for reference only and may look different on the finished product.







Cream

(RAL 9001)

### **Dormer Range**

Adding a GRP Roof Dormer to a newly built property can give it instant kerb appeal. Stormkings' market leading range of dormers offers an alternative to traditional building materials, with a product that is lightweight, quick to install and virtually maintenance free. Available in a range of styles