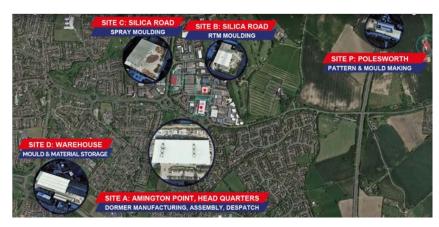

# Supporting the construction industry

With GRP manufacturing over 5 sites (500,000 sq ft) in the UK, Stormking has the ability to meet all capacity requirements from a wide range of customers.