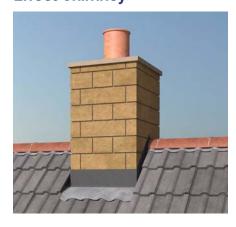

### **SmartStack Range**

SmartStack from Stormking is an extensive range of prefabricated GRP chimney stacks. These chimney stacks are lightweight, easy to install and require no specialist trades. Our BBA approved SmartStack GRP chimneys' are available in a range of styles, sizes and come complete with lead flashings.

SmartStack GRP Brick Effect Chimney

SmartStack GRP Render Effect Chimney

SmartStack GRP Stone Effect Chimney

SmartStack Brick Slip Chimney

SmartStack GRP Render Onsite Chimney

SmartStack Stone Slip Chimney