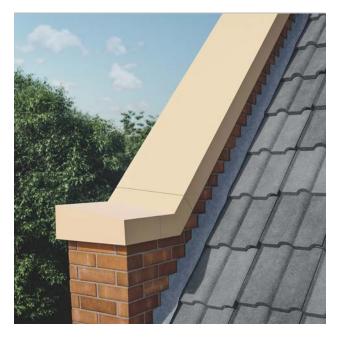

# **COPEKING® GRP Coping Systems Range**

COPEKING® reproduction GRP stone effect coping is manufactured to look and feel like stone, with a realistic surface that is internally reinforced with dense foam, for superior aesthetic appearance. Stormking's COPEKING® reproduction stone coping has a patented lightweight, time saving, clip-on system, making the installation process simple, stress-free and quick.

#### Single Weathered GRP Coping

Single Weathered stone effect GRP COPEKING® is available in a variety of standard colours, with pre-formed mitres, angled corners, T-pieces and left and right stop ends, to not only match your buildings design, but make your install as economical as possible.

#### **Double Weathered GRP Coping**

Double Weathered stone effect GRP COPEKING® is available in a variety of standard colours, with pre-formed mitres, angled corners, T-pieces and left and right stop ends, to not only match your buildings design, but make your install as economical as possible.