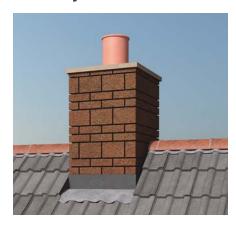

### **SmartStack Range**

SmartStack from Stormking is an extensive range of prefabricated GRP chimney stacks. These chimney stacks are lightweight, easy to install and require no specialist trades. Our BBA approved SmartStack GRP chimneys' are available in a range of styles, sizes and come complete with lead flashings.

SmartStack GRP Brick Effect Chimney

SmartStack GRP Render Effect Chimney

SmartStack GRP Stone Effect Chimney

SmartStack Brick Slip Chimney

SmartStack GRP Render Onsite Chimney

SmartStack Stone Slip Chimney