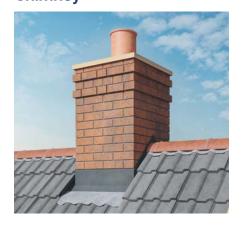

### **SmartStack Range**

SmartStack from Stormking is an extensive range of prefabricated GRP chimney stacks. These chimney stacks are lightweight, easy to install and require no specialist trades. Our BBA approved SmartStack GRP chimneys' are available in a range of styles, sizes and come complete with lead flashings.

SmartStack GRP Brick Effect Chimney

SmartStack GRP Render Effect Chimney

SmartStack GRP Stone Effect Chimney

SmartStack Brick Slip Chimney

SmartStack GRP Render Onsite Chimney

SmartStack Stone Slip Chimney