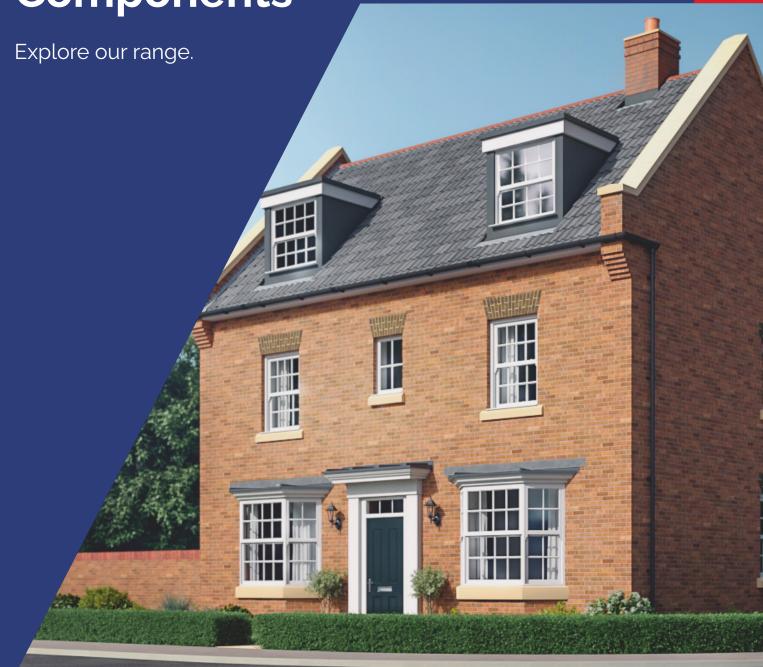

Experts in GRP Building Components

### **GRP Door Canopies**

As well as protecting people from the weather as they enter and leave their properties, our GRP door canopy systems offer an alternative to traditional building materials with a lightweight, quick-to-install and virtually maintenance-free product.

All Stormking Door Canopy systems are factory finished, come as complete units with full internal timber frames and are delivered to the site shrink-wrapped, ready for installation. Designed to be different, Stormking GRP Entrance Canopies can be manufactured in a range of styles, sizes and colours.