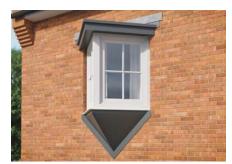

Bay Window Roofs are available in the following styles - Flat, Curved, Mono, Oriel, Pitched and bespoke with a GRP reproduction Tile, GRP Lead Effect or Ready-to-Tile Trussed options.

All Stormking Bay Window Roof products have been designed to be easily and quickly installed, compared to traditionally built and installed bay windows. Stormking Bay Window Roofs have been engineered for on-site handling reducing the need for independent scaffolding requirements or specialist lifting equipment. Our Bay Window Roof products are BBA certified and independently assessed to UKAS standards. Explore our range of Bay Window Roofs below.

#### **GRP Flat Bay Window Roof**



#### **GRP Mono Bay Window Roof**



GRP Pitched Bay Window Roof



GRP Curved Bay Window Roof



GRP Oriel Bay Window Roof



Bespoke sizing & colour options are available

#### **GRP Bay Window Roof Standard Colour Options**



White (RAL 9016)



Ivory/Cream (RAL 1015)



Slate/Lead Grey (RAL 7015)



Anthracite Grey (RAL 7016)



Black (RAL 9005)

Please note all colours are for reference only and may look different on the finished product.







Cream

(RAL 9001)

### **Dormer Range**

Adding a GRP Roof Dormer to a newly built property can give it instant kerb appeal. Stormkings' market leading range of dormers offers an alternative to traditional building materials, with a product that is lightweight, quick to install and virtually maintenance free. Available in a range of styles to suit various roof pitches and window sizes. Stormkings' BBA approved dormer systems are built off site to save time on site.