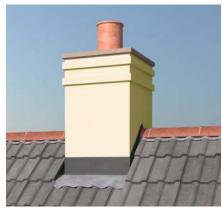

### **SmartStack Range**

SmartStack from Stormking is an extensive range of prefabricated GRP chimney stacks. These chimney stacks are lightweight, easy to install and require no specialist trades. Our BBA approved SmartStack GRP chimneys' are available in a range of styles, sizes and come complete with lead flashings.

SmartStack GRP Brick Effect Chimney

SmartStack GRP Render Effect Chimney

SmartStack GRP Stone Effect Chimney

SmartStack Brick Slip Chimney

SmartStack GRP Render Onsite Chimney

SmartStack Stone Slip Chimney