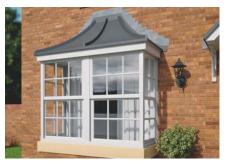

ndow Roof Range**

Stormking Bay Window Roofs are available in the following styles - Flat, Curved, Mono, Oriel, Pitched and bespoke with a GRP reproduction Tile, GRP Lead Effect or Ready-to-Tile Trussed options.

All Stormking Bay Window Roof products have been designed to be easily and quickly installed, compared to traditionally built and installed bay windows. Stormking Bay Window Roofs have been engineered for on-site handling reducing the need for independent scaffolding requirements or specialist lifting equipment. Our Bay Window Roof products are BBA certified and independently assessed to UKAS standards. Explore our range of Bay Window Roofs below.

#### **GRP Flat Bay Window Roof**



#### **GRP Mono Bay Window Roof**



GRP Pitched Bay Window Roof



GRP Curved Bay Window Roof



GRP Oriel Bay Window Roof



Bespoke sizing & colour options are available

#### **GRP Bay Window Roof Standard Colour Options**



White (RAL 9016)



Ivory/Cream (RAL 1015)



Slate/Lead Grey (RAL 7015)



Anthracite Grey (RAL 7016)



Black (RAL 9005)

Please note all colours are for reference only and may look different on the finished product.







Cream

(RAL 9001)

### **Dormer Range**

Adding a GRP Roof Dormer to a newly built property can give it instant kerb appeal. Stormkings' market leading range of dormers offers an alternative to traditional building materials, with a product that is lightweight, quick to install and virtually maintenance free. Available in a range of styles to suit various roof pitches and window sizes. Stormkings' BBA approved dormer systems are built o