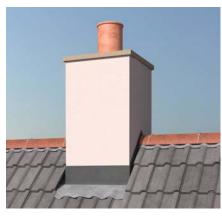

### **SmartStack Range**

SmartStack from Stormking is an extensive range of prefabricated GRP chimney stacks. These chimney stacks are lightweight, easy to install and require no specialist trades. Our BBA approved SmartStack GRP chimneys' are available in a range of styles, sizes and come complete with lead flashings.

SmartStack GRP Brick Effect Chimney

SmartStack GRP Render Effect Chimney

SmartStack GRP Stone Effect Chimney

SmartStack Brick Slip Chimney

SmartStack GRP Render Onsite Chimney

SmartStack Stone Slip Chimney