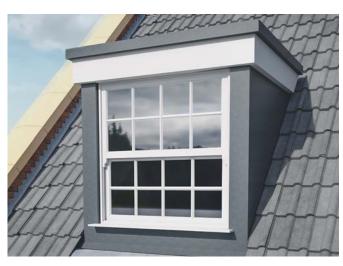

#### Full GRP Flat Dormer Roof\*

GRP Hipped Dormer Roof - Tile effect or Trussed\*

GRP Half Eaves Dormer Roofs\*

Bespoke Dormer Roofs\*

**GRP Dormer with Fascia Colour Options** 

(RAL 9001)

White (RAL 9016)