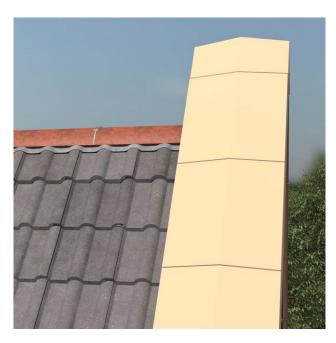

### **SmartStack Range**

SmartStack from Stormking is an extensive range of prefabricated GRP chimney stacks. These chimney stacks are lightweight, easy to install and require no specialist trades. Our BBA approved SmartStack GRP chimneys' are available in a range of styles, sizes and come complete with lead flashings.

SmartStack GRP Brick Effect Chimney

SmartStack GRP Render Effect Chimney

SmartStack GRP Stone Effect Chimney

SmartStack Brick Slip Chimney

SmartStack GRP Render Onsite Chimney

SmartStack Stone Slip Chimney