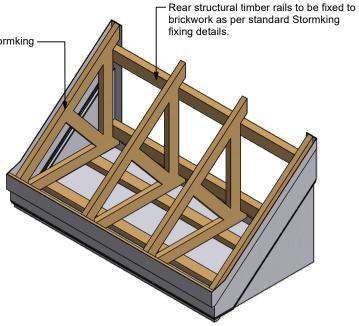

## Plan Elevation (1:20)

Trusses bonded into GRP base by Stormking - to be felt battened and tiled by others.

Auxiliary View (1:20)

Front View (1:20)

Description

Side Elevation (1:20)

|  | A.6                                             | Added To The New Vault                                                          | 28/04/2023 | RS     |
|--|-------------------------------------------------|---------------------------------------------------------------------------------|------------|--------|
|  | A.5                                             | Update Properties (08/12/2020)                                                  | 28/04/2023 | RS     |
|  | A.4                                             | Update properties (08/12/2020)                                                  | 28/04/2023 | RS     |
|  | A.3                                             | Rev <mark>ised</mark> To Su <mark>it M</mark> ould (08/102/ <mark>2020</mark> ) | 28/04/2023 | RS     |
|  | A.2                                             | BIM Upd <mark>ate (</mark> 01/08/2018)                                          | 28/04/2023 | RS     |
|  | A.1                                             | Added To Vault, 1st Production Issue (14/01/2014)                               | 28/04/2023 | RS     |
|  | A Changed Profile (14/01/2014)  REV DESCRIPTION |                                                                                 | 28/04/2023 | RS     |
|  |                                                 |                                                                                 | DATE       | AUTHOR |
|  | REVISION HISTORY                                |                                                                                 |            |        |