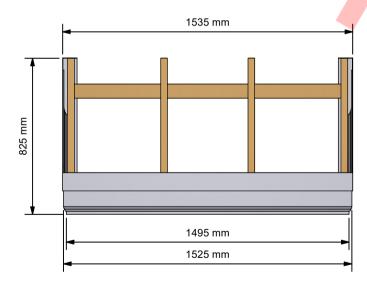

## Plan Elevation (1:20)

Trusses bonded into GRP base by Stormking - to be felt battened and tiled by others.

Auxiliary View (1:20)

Front View (1:20)

Description

Side Elevation (1:20)

|  | A.6                                             | Added To The New Vault                                                          | 28/04/2023 | RS     |
|--|-------------------------------------------------|---------------------------------------------------------------------------------|------------|--------|
|  | A.5                                             | Update Properties (08/12/2020)                                                  | 28/04/2023 | RS     |
|  | A.4                                             | Update properties (08/12/2020)                                                  | 28/04/2023 | RS     |
|  | A.3                                             | Rev <mark>ised</mark> To Su <mark>it M</mark> ould (08/102/ <mark>2020</mark> ) | 28/04/2023 | RS     |
|  | A.2                                             | BIM Upd <mark>ate (</mark> 01/08/2018)                                          | 28/04/2023 | RS     |
|  | A.1                                             | Added To Vault, 1st Production Issue (14/01/2014)                               | 28/04/2023 | RS     |
|  | A Changed Profile (14/01/2014)  REV DESCRIPTION |                                                                                 | 28/04/2023 | RS     |
|  |                                                 |                                                                                 | DATE       | AUTHOR |
|  | REVISION HISTORY                                |                                                                                 |            |        |