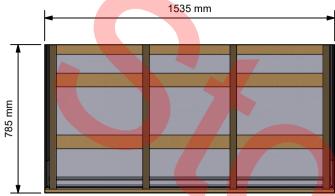

## Plan Elevation (1:20)

Trusses bonded into GRP base by Stormking - to be felt battened and tiled by others.

Auxiliary View (1:20)

Front View (1:20)

Description

Side Elevation (1:20)

|  | A.6                                             | Added To The New Vault                                                          | 28/04/2023 | RS     |
|--|-------------------------------------------------|---------------------------------------------------------------------------------|------------|--------|
|  | A.5                                             | Update Properties (08/12/2020)                                                  | 28/04/2023 | RS     |
|  | A.4                                             | Update properties (08/12/2020)                                                  | 28/04/2023 | RS     |
|  | A.3                                             | Rev <mark>ised</mark> To Su <mark>it M</mark> ould (08/102/ <mark>2020</mark> ) | 28/04/2023 | RS     |
|  | A.2                                             | BIM Upd <mark>ate (</mark> 01/08/2018)                                          | 28/04/2023 | RS     |
|  | A.1                                             | Added To Vault, 1st Production Issue (14/01/2014)                               | 28/04/2023 | RS     |
|  | A Changed Profile (14/01/2014)  REV DESCRIPTION |                                                                                 | 28/04/2023 | RS     |
|  |                                                 |                                                                                 | DATE       | AUTHOR |
|  | REVISION HISTORY                                |                                                                                 |            |        |