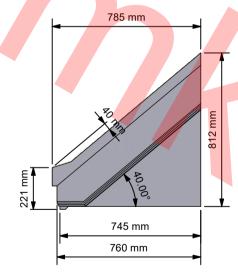

## Plan Elevation (1:20)

Trusses bonded into GRP base by Stormking - to be felt battened and tiled by others.

Auxiliary View (1:20)

Front View (1:20)

Description

Side Elevation (1:20)

|  | A.6                                             | Added To The New Vault                                                          | 28/04/2023 | RS     |
|--|-------------------------------------------------|---------------------------------------------------------------------------------|------------|--------|
|  | A.5                                             | Update Properties (08/12/2020)                                                  | 28/04/2023 | RS     |
|  | A.4                                             | Update properties (08/12/2020)                                                  | 28/04/2023 | RS     |
|  | A.3                                             | Rev <mark>ised</mark> To Su <mark>it M</mark> ould (08/102/ <mark>2020</mark> ) | 28/04/2023 | RS     |
|  | A.2                                             | BIM Upd <mark>ate (</mark> 01/08/2018)                                          | 28/04/2023 | RS     |
|  | A.1                                             | Added To Vault, 1st Production Issue (14/01/2014)                               | 28/04/2023 | RS     |
|  | A Changed Profile (14/01/2014)  REV DESCRIPTION |                                                                                 | 28/04/2023 | RS     |
|  |                                                 |                                                                                 | DATE       | AUTHOR |
|  | REVISION HISTORY                                |                                                                                 |            |        |