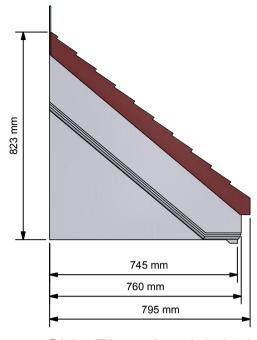

Side Elevation (1:15)

Description

Auxiliary View (1:30)

|  | REV | DESCRIPTION          | DATE       | AUTHOR |
|--|-----|----------------------|------------|--------|
|  |     |                      |            |        |
|  | Α   | As Built             | 21/06/2013 | PO     |
|  | В   | Changed To 3D model  | 21/06/2013 | РО     |
|  | B.1 | 1st Production Issue | 21/06/2013 | РО     |