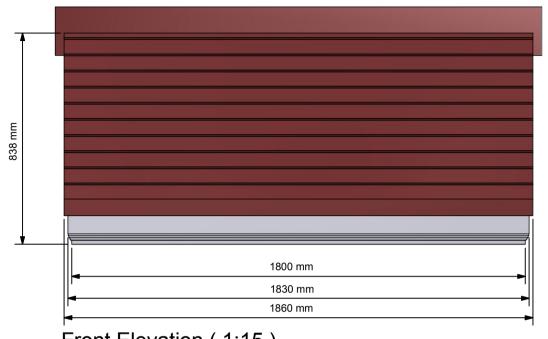

1800mm LERWICK

|       | Designed by | Date       | Manufacture Notes |  |
|-------|-------------|------------|-------------------|--|
|       | PO          | 21/06/2013 |                   |  |
| Scale |             | Checked    |                   |  |
|       |             | GP         |                   |  |