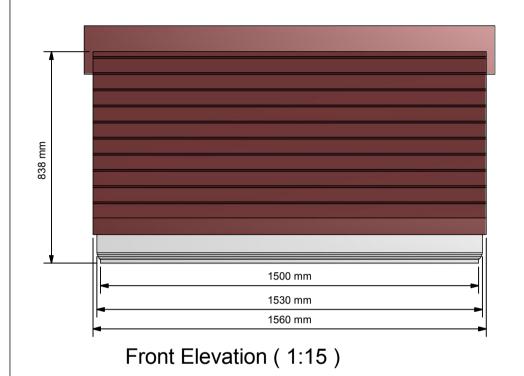

STORM/KING/

The Shape of GRP Technology
Amington Point, Sandy Way, Amington Ind. Est,
TAMWORTH, Staffordshire. B77 4ED

1500mm LERWICK

| Designed by | Date       | Manufacture Notes |  |
|-------------|------------|-------------------|--|
| PΟ          | 28/02/2014 |                   |  |
| Scale       | Checked    |                   |  |
|             | DC         |                   |  |