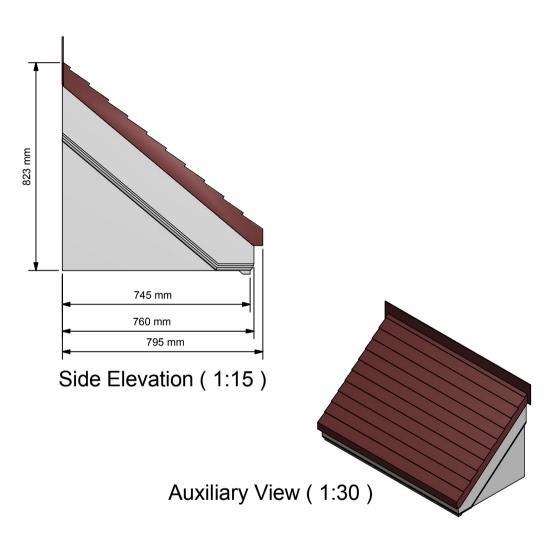

STORM/KING/

The Shape of GRP Technology
Amington Point, Sandy Way, Amington Ind. Est,
TAMWORTH, Staffordshire. B77 4ED

1500mm LERWICK

| Designed by | Date       | Manufacture Notes |  |
|-------------|------------|-------------------|--|
| PΟ          | 28/02/2014 |                   |  |
| Scale       | Checked    |                   |  |
|             | DC         |                   |  |