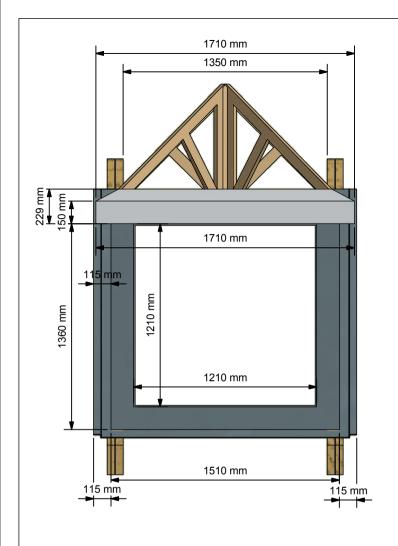

STORM KING

Amington Point, Sandy Way, Amington Ind. Est,
TAMWORTH, Staffordshire. B77 4ED

GRP Hipped Full Dormers HT40 - 1200mm x 1200mm

| Designed by | Date       | Manufacture Notes |
|-------------|------------|-------------------|
| Dan P       | 09/03/2016 | 1. New.           |
| Scale       | Checked    |                   |
|             | RS         |                   |