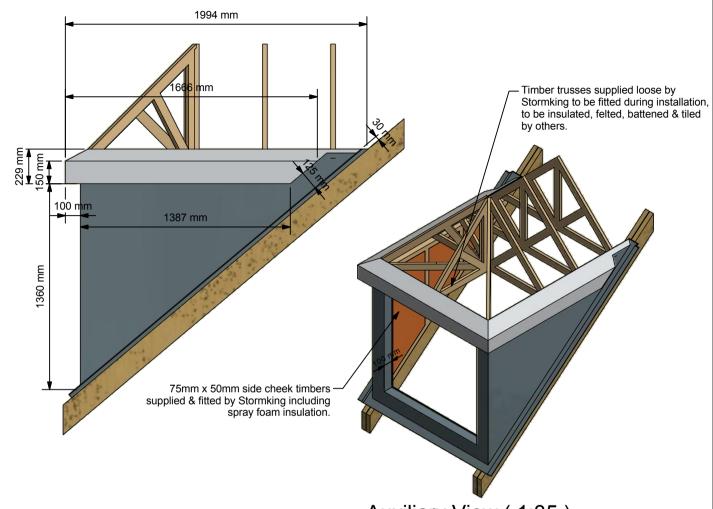

Auxiliary View (1:35)

| A.3 | Re-Tool Re-Design         | 11/08/2016 | danpriest |
|-----|---------------------------|------------|-----------|
| A.2 | Render Panel Removed      | 23/03/2016 | danpriest |
| A.1 | 1st Production Issue 10/0 |            | danpriest |
| Α   | 1st Issue                 | 10/03/2016 | danpriest |
| REV | DESCRIPTION               | DATE       | AUTHOR    |
|     | DEVISION HISTOR           | DV         |           |