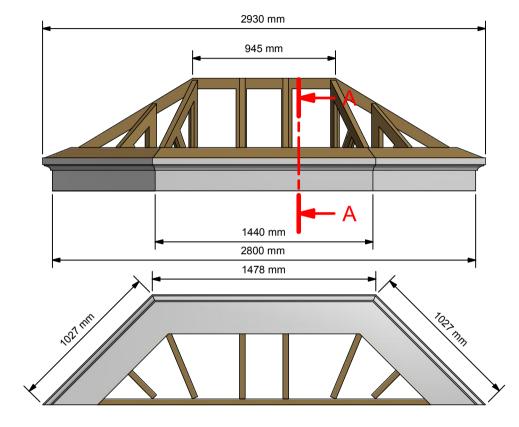

## Front Elevation (1:25)

Reflected Plan Elevation (1:25)

| A.2 | Amended To Correct The Kick | 16/00/2015 | danpriest |  |  |  |  |
|-----|-----------------------------|------------|-----------|--|--|--|--|
|     | At The Bottom               | 10/09/2015 |           |  |  |  |  |
| A.1 | 1st Production Issue        | 06/02/2014 | danpriest |  |  |  |  |
| Α   | 1st Issue                   | 06/02/2014 | danpriest |  |  |  |  |
| REV | DESCRIPTION                 | DATE       | AUTHOR    |  |  |  |  |
|     |                             |            |           |  |  |  |  |

STORM KING

Amington Point, Sandy Way, Amington Ind. Est,
TAMWORTH, Staffordshire. B77 4ED

Standard Fascia Trussed Bay Roof 2784mm x 675mm

| Designed by | Date       | Manufacture Notes   |
|-------------|------------|---------------------|
| danpriest   | 06/02/2014 | 1. 6010 New trusses |
| Scale       | Checked    |                     |
|             |            |                     |