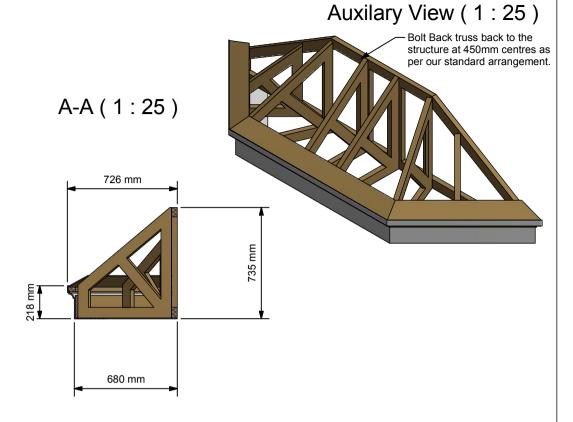

## Front Elevation (1:25)

Reflected Plan Elevation (1:25)

| A.2 | Amended To Correct The Kick | 16/00/2015 | danpriest |  |  |  |  |
|-----|-----------------------------|------------|-----------|--|--|--|--|
|     | At The Bottom               | 10/09/2015 |           |  |  |  |  |
| A.1 | 1st Production Issue        | 06/02/2014 | danpriest |  |  |  |  |
| Α   | 1st Issue                   | 06/02/2014 | danpriest |  |  |  |  |
| REV | DESCRIPTION                 | DATE       | AUTHOR    |  |  |  |  |
|     |                             |            |           |  |  |  |  |

STORM KING

Amington Point, Sandy Way, Amington Ind. Est,
TAMWORTH, Staffordshire. B77 4ED

Standard Fascia Trussed Bay Roof 2784mm x 675mm

| Designed by | Date       | Manufacture Notes   |
|-------------|------------|---------------------|
| danpriest   | 06/02/2014 | 1. 6010 New trusses |
| Scale       | Checked    |                     |
|             |            |                     |