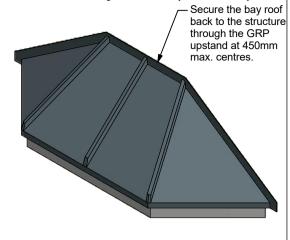

## Reflected Plan Elevation (1:25)

Timber frame including roof support baffles and insulation supplied and fitted by Stormking.

| A.1 |       | 1st Production Issue |  | 21/09/2020 | PΟ     |
|-----|-------|----------------------|--|------------|--------|
| Α   |       | 1st Issue            |  | 21/09/2020 | PΟ     |
| REV | \<br> | DESCRIPTION          |  | DATE       | AUTHOR |