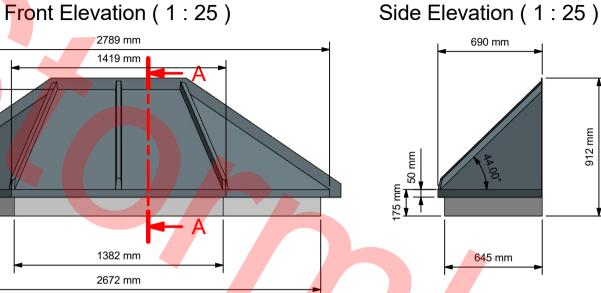

## Auxiliary View (1:30)





912 mm

A-A (1:25)

## Reflected Plan Elevation (1:25)



Timber frame including roof support baffles and insulation supplied and fitted by Stormking.

| A.1 |       | 1st Production Issue |  | 21/09/2020 | PΟ     |
|-----|-------|----------------------|--|------------|--------|
| Α   |       | 1st Issue            |  | 21/09/2020 | PΟ     |
| REV | \<br> | DESCRIPTION          |  | DATE       | AUTHOR |

| REVISION HISTORY |            |                  |          |          |  |  |  |  |  |
|------------------|------------|------------------|----------|----------|--|--|--|--|--|
| Approved         | Date       | Drawing 0000 000 |          | 200      |  |  |  |  |  |
| DP               |            | Number           | 3390-33P |          |  |  |  |  |  |
| /lanuf. App      | Manuf.