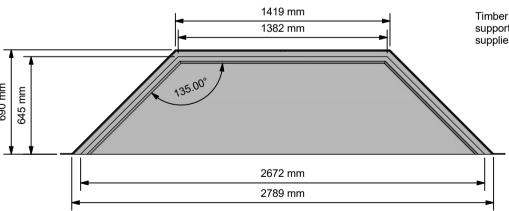

## Reflected Plan Elevation (1:25)

Timber frame including roof support baffles and insulation supplied and fitted by Stormking.

| A.1 |       | 1st Production Issue |  | 21/09/2020 | PΟ     |
|-----|-------|----------------------|--|------------|--------|
| Α   |       | 1st Issue            |  | 21/09/2020 | PΟ     |
| REV | \<br> | DESCRIPTION          |  | DATE       | AUTHOR |