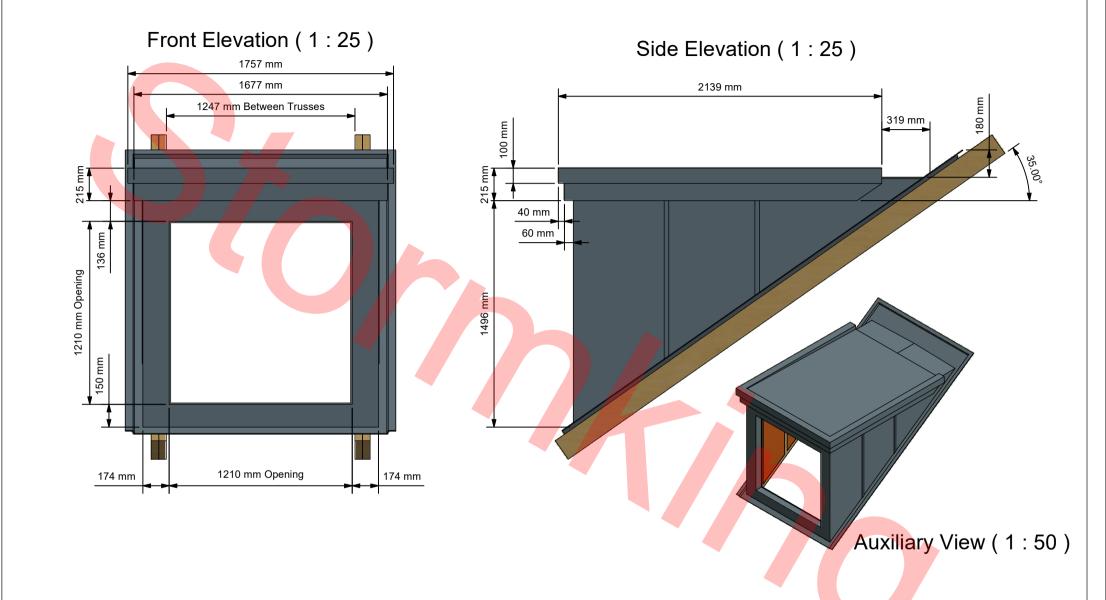

|                                               |                                                            |                       |             |            |                                   | REV                   | DESCRIPTION  |         | DATE    | AUTHOR   |
|-----------------------------------------------|------------------------------------------------------------|-----------------------|-------------|------------|-----------------------------------|-----------------------|--------------|---------|---------|----------|
|                                               |                                                            |                       |             |            |                                   | REVISION HISTORY      |              |         |         |          |
| /STORMKING*/                                  | GRP BUILT OFF-SITE. SAVE TIME ON-SITE. www.stormking.co.uk | Description           | Designed by | Date       | Manufacture Notes                 | Approved Date Drawing |              | 0044040 |         |          |
|                                               |                                                            | Flat Top Warma Dormer | DJP         | 24/11/2022 | 1. 1106045 + Warma<br>Insulation. | DP                    | 09/12/2022   | Number  | 2211016 |          |
|                                               |                                                            |                       | Scale       | Checked    |                                   | Manuf. Ap             | p Manuf. App | Sheet   | Of      | Revision |
| Amington Point, Sandy Way, Amington Ind. Est, |                                                            |                       |             | RS         |                                   | DP                    | 09/12/2022   | 1       | 2       | A.1      |