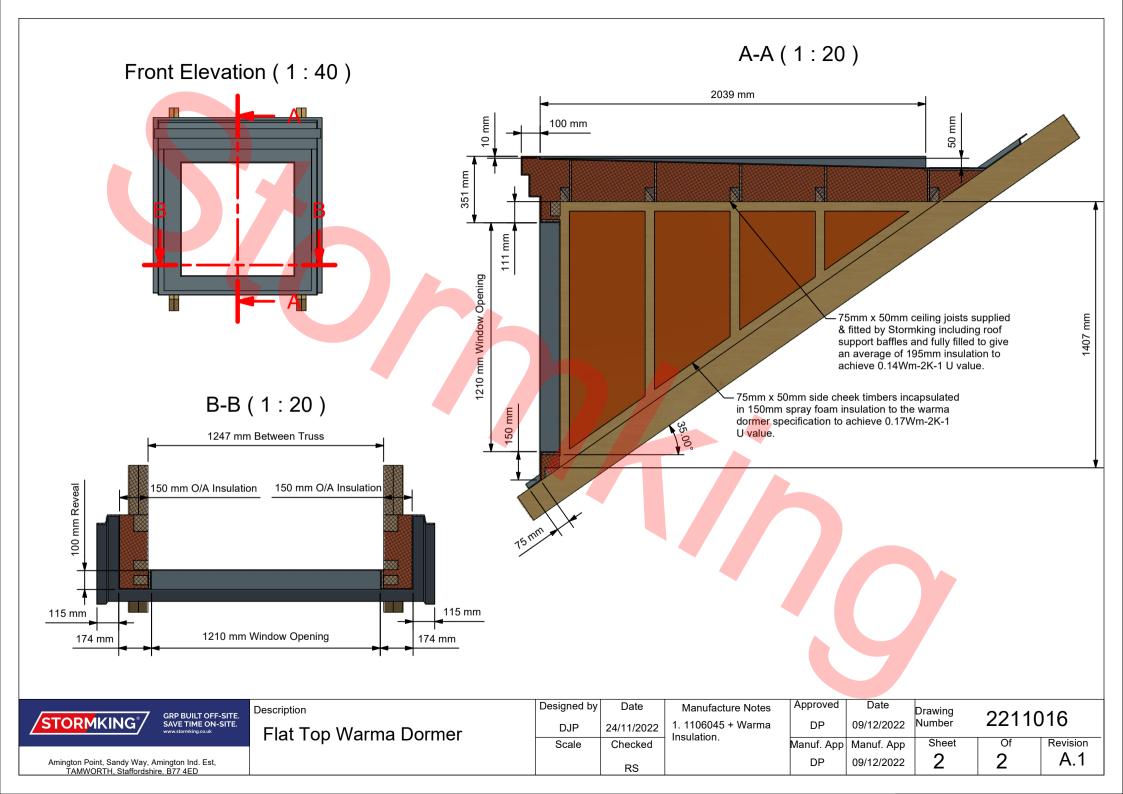

|                                               |                                                            |                       |             |            |                                   | REV                   | DESCRIPTION  |         | DATE    | AUTHOR   |
|-----------------------------------------------|------------------------------------------------------------|-----------------------|-------------|------------|-----------------------------------|-----------------------|--------------|---------|---------|----------|
|                                               |                                                            |                       |             |            |                                   | REVISION HISTORY      |              |         |         |          |
| /STORMKING*/                                  | GRP BUILT OFF-SITE. SAVE TIME ON-SITE. www.stormking.co.uk | Description           | Designed by | Date       | Manufacture Notes                 | Approved Date Drawing |              | 0044040 |         |          |
|                                               |                                                            | Flat Top Warma Dormer | DJP         | 24/11/2022 | 1. 1106045 + Warma<br>Insulation. | DP                    | 09/12/2022   | Number  | 2211016 |          |
|                                               |                                                            |                       | Scale       | Checked    |                                   | Manuf. Ap             | p Manuf. App | Sheet   | Of      | Revision |
| Amington Point, Sandy Way, Amington Ind. Est, |                                                            |                       |             | RS         |                                   | DP                    | 09/12/2022   | 1       | 2       | A.1      |