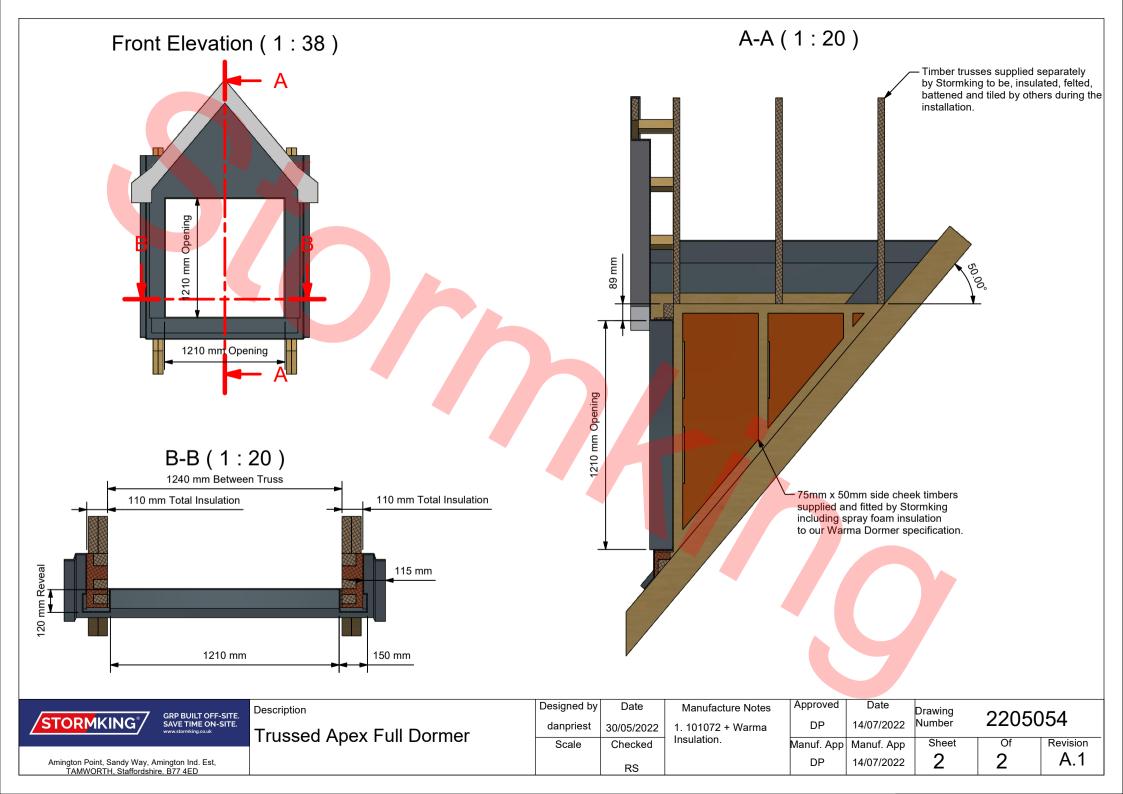

|                                                                                   |                          |             |            |                                  | REV              | DESCRI     | TION    | DATE        | AUTHUR   |
|-----------------------------------------------------------------------------------|--------------------------|-------------|------------|----------------------------------|------------------|------------|---------|-------------|----------|
|                                                                                   |                          |             |            |                                  | REVISION HISTORY |            |         |             |          |
| STORMKING GRP BUILT OFF-SITE. SAVE TIME ON-SITE. www.stomking.co.uk               | Description              | Designed by | Date       | Manufacture Notes                | Approved Date    |            | Drawing | awing OOCCA |          |
|                                                                                   | Trussed Apex Full Dormer | danpriest   | 30/05/2022 | 1. 101072 + Warma<br>Insulation. | DP               | 14/07/2022 | Number  | 2205054     |          |
|                                                                                   | •                        | Scale       | Checked    |                                  | Manuf. App       | Manuf. App | Sheet   | Of          | Revision |
| Amington Point, Sandy Way, Amington Ind. Est,<br>TAMWORTH, Staffordshire. B77 4ED |                          |             | RS         |                                  | DP               | 14/07/2022 | 1       | 2           | A.1      |