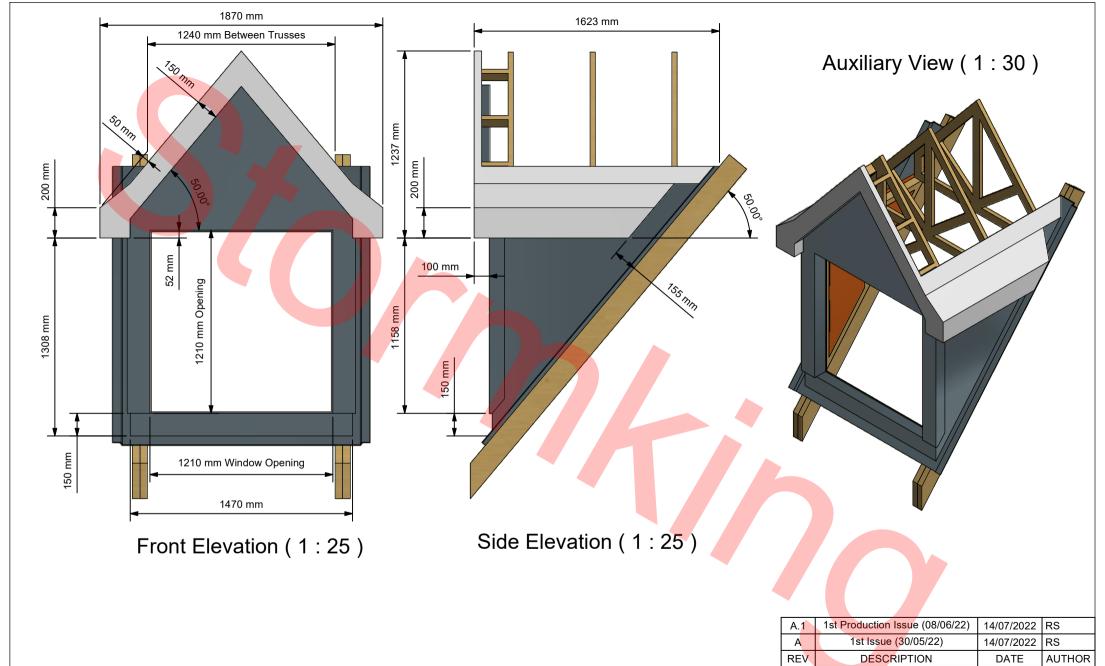

|                                                                                   |                          |             |            |                                  | REV              | DESCRI     | TION    | DATE        | AUTHUR   |
|-----------------------------------------------------------------------------------|--------------------------|-------------|------------|----------------------------------|------------------|------------|---------|-------------|----------|
|                                                                                   |                          |             |            |                                  | REVISION HISTORY |            |         |             |          |
| STORMKING GRP BUILT OFF-SITE. SAVE TIME ON-SITE. www.stomking.co.uk               | Description              | Designed by | Date       | Manufacture Notes                | Approved Date    |            | Drawing | awing OOCCA |          |
|                                                                                   | Trussed Apex Full Dormer | danpriest   | 30/05/2022 | 1. 101072 + Warma<br>Insulation. | DP               | 14/07/2022 | Number  | 2205054     |          |
|                                                                                   | •                        | Scale       | Checked    |                                  | Manuf. App       | Manuf. App | Sheet   | Of          | Revision |
| Amington Point, Sandy Way, Amington Ind. Est,<br>TAMWORTH, Staffordshire. B77 4ED |                          |             | RS         |                                  | DP               | 14/07/2022 | 1       | 2           | A.1      |