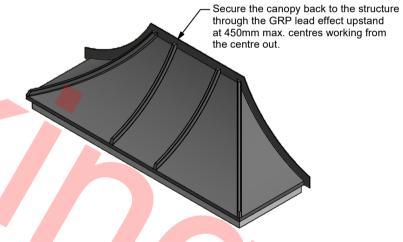

## Timber frame and insulation supplied and fitted by Stormking. Auxiliary View (1:35)

A-A (1:25)