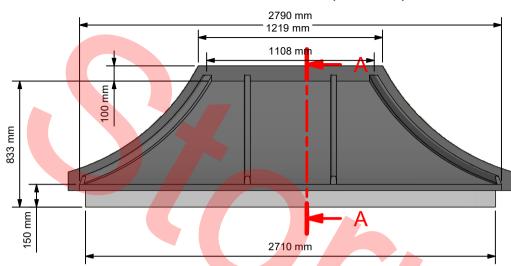

## Front Elevation (1:25)

## Timber frame and insulation supplied and fitted by Stormking. Auxiliary View (1:35)

A-A (1:25)

## Reflected Plan Elevation (View From Beneath) (1:25)

| A 2710mm x 810mm was 2740mm x 820mm C/N 324 (04/03/2013) 30/05/2023 RS | A      | 2/10mm x 810mm was 2/40mm x 820mm C/N 324 (04/03/2013) | 1 30/05/2023 | IRS |
|------------------------------------------------------------------------|--------|--------------------------------------------------------|--------------|-----|
| REV DESCRIPTION DATE AUT                                               | 1 '' 1 |                                                        |              |     |
|                                                                        | В      | Added To The Vault Updated To 3D (11/10/2021)          | 30/05/2023   | RS  |
| B Added To The Vault Updated To 3D (11/10/2021) 30/05/2023 RS          | B.1    | 1st Production Issue (11/10/2021)                      | 30/05/2023   | RS  |
| ,                                                                      | B.2    | Added To The New Vault For Json File                   | 30/05/2023   | RS  |