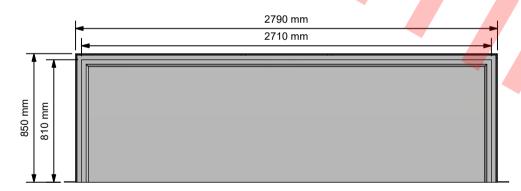

## Reflected Plan Elevation (View From Beneath) (1:25)

| A 2710mm x 810mm was 2740mm x 820mm C/N 324 (04/03/2013) 30/05/2023 RS | A      | 2/10mm x 810mm was 2/40mm x 820mm C/N 324 (04/03/2013) | 1 30/05/2023 | IRS |
|------------------------------------------------------------------------|--------|--------------------------------------------------------|--------------|-----|
| REV DESCRIPTION DATE AUT                                               | 1 '' 1 |                                                        |              |     |
|                                                                        | В      | Added To The Vault Updated To 3D (11/10/2021)          | 30/05/2023   | RS  |
| B Added To The Vault Updated To 3D (11/10/2021) 30/05/2023 RS          | B.1    | 1st Production Issue (11/10/2021)                      | 30/05/2023   | RS  |
| ,                                                                      | B.2    | Added To The New Vault For Json File                   | 30/05/2023   | RS  |