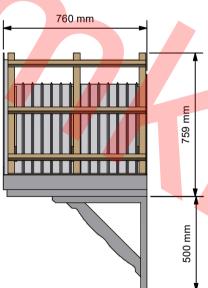

Plan View (1:20)

Front Elevation (1:20)

Side Elevation (1:20)

Auxiliary View (1:20)

| 7 |     |                                                        |            |        |
|---|-----|--------------------------------------------------------|------------|--------|
|   | A.5 | Added To New Vault                                     | 02/02/2023 | DP     |
|   | A.4 | Timber Altered (12/11/2020)                            | 02/02/2023 | DP     |
|   | A.3 | Change Manufacture Notes (26/10/2020)                  | 02/02/2023 | DP     |
|   | A.2 | Re <mark>vise</mark> Notes (18/1 <mark>0/20</mark> 20) | 02/02/2023 | DP     |
|   | A.1 | 1st Production Issue (03/09/2020)                      | 02/02/2023 | DP     |
|   | Α   | 1st Issue ( 11/08/2020 )                               | 02/02/2023 | DP     |
|   | REV | DESCRIPTION                                            | DATE       | AUTHOR |
|   |     | REVISION HISTORY                                       |            |        |