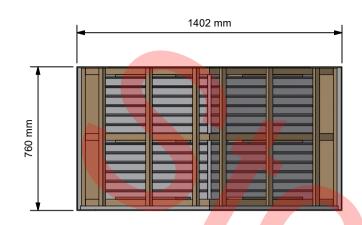

Plan View (1:20)

Front Elevation (1:20)

Side Elevation (1:20)

Auxiliary View (1:20)

| 7 |     |                                                        |            |        |
|---|-----|--------------------------------------------------------|------------|--------|
|   | A.5 | Added To New Vault                                     | 02/02/2023 | DP     |
|   | A.4 | Timber Altered (12/11/2020)                            | 02/02/2023 | DP     |
|   | A.3 | Change Manufacture Notes (26/10/2020)                  | 02/02/2023 | DP     |
|   | A.2 | Re <mark>vise</mark> Notes (18/1 <mark>0/20</mark> 20) | 02/02/2023 | DP     |
|   | A.1 | 1st Production Issue (03/09/2020)                      | 02/02/2023 | DP     |
|   | Α   | 1st Issue ( 11/08/2020 )                               | 02/02/2023 | DP     |
|   | REV | DESCRIPTION                                            | DATE       | AUTHOR |
|   |     | REVISION HISTORY                                       |            |        |