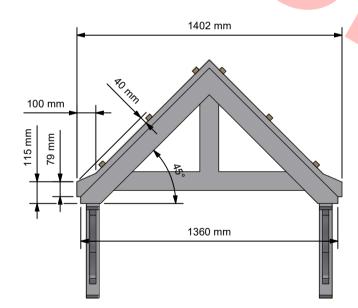

Plan View (1:20)

Front Elevation (1:20)

Side Elevation (1:20)

Auxiliary View (1:20)

| 7 |     |                                                        |            |        |
|---|-----|--------------------------------------------------------|------------|--------|
|   | A.5 | Added To New Vault                                     | 02/02/2023 | DP     |
|   | A.4 | Timber Altered (12/11/2020)                            | 02/02/2023 | DP     |
|   | A.3 | Change Manufacture Notes (26/10/2020)                  | 02/02/2023 | DP     |
|   | A.2 | Re <mark>vise</mark> Notes (18/1 <mark>0/20</mark> 20) | 02/02/2023 | DP     |
|   | A.1 | 1st Production Issue (03/09/2020)                      | 02/02/2023 | DP     |
|   | Α   | 1st Issue ( 11/08/2020 )                               | 02/02/2023 | DP     |
|   | REV | DESCRIPTION                                            | DATE       | AUTHOR |
|   |     | REVISION HISTORY                                       |            |        |