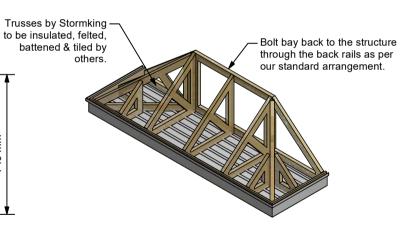

Front Elevation (1:20)

Side Elevation (1:20)

Reflected Plan View (1:20)

Auxilary View (1:35)

| A.2             | Boarded Soffit Added Mould | 45/02/22 | DJP    |
|-----------------|----------------------------|----------|--------|
|                 | Changed                    | 15/03/22 |        |
| A.1             | 1st Production Issue       | 10/04/19 | DJP    |
| Α               | 1st Issue                  | 14/03/19 | DJP    |
| REV DESCRIPTION |                            | DATE     | AUTHOR |
|                 |                            |          |        |