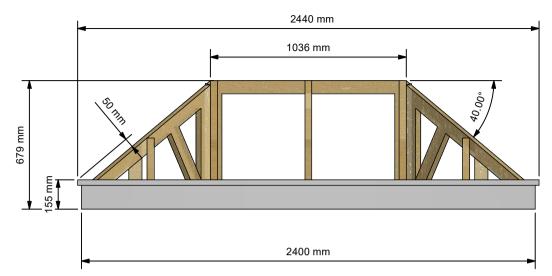

Front Elevation (1:20)

Side Elevation (1:20)

Reflected Plan View (1:20)

Auxilary View (1:35)

| A.2             | Boarded Soffit Added Mould | 45/02/22 | DJP    |
|-----------------|----------------------------|----------|--------|
|                 | Changed                    | 15/03/22 |        |
| A.1             | 1st Production Issue       | 10/04/19 | DJP    |
| Α               | 1st Issue                  | 14/03/19 | DJP    |
| REV DESCRIPTION |                            | DATE     | AUTHOR |
|                 |                            |          |        |