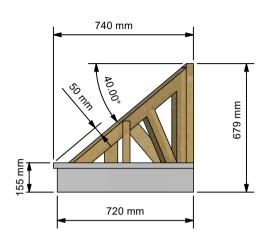

Front Elevation (1:20)

Side Elevation (1:20)

Reflected Plan View (1:20)

Auxilary View (1:35)

| A.2             | Boarded Soffit Added Mould | 45/02/22 | DJP    |
|-----------------|----------------------------|----------|--------|
|                 | Changed                    | 15/03/22 |        |
| A.1             | 1st Production Issue       | 10/04/19 | DJP    |
| Α               | 1st Issue                  | 14/03/19 | DJP    |
| REV DESCRIPTION |                            | DATE     | AUTHOR |
|                 |                            |          |        |