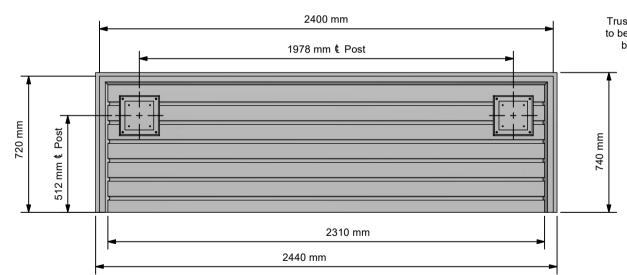

Front Elevation (1:20)

Side Elevation (1:20)

Reflected Plan View (1:20)

Auxilary View (1:35)

| A.2             | Boarded Soffit Added Mould | 45/02/22 | DJP    |
|-----------------|----------------------------|----------|--------|
|                 | Changed                    | 15/03/22 |        |
| A.1             | 1st Production Issue       | 10/04/19 | DJP    |
| Α               | 1st Issue                  | 14/03/19 | DJP    |
| REV DESCRIPTION |                            | DATE     | AUTHOR |
|                 |                            |          |        |