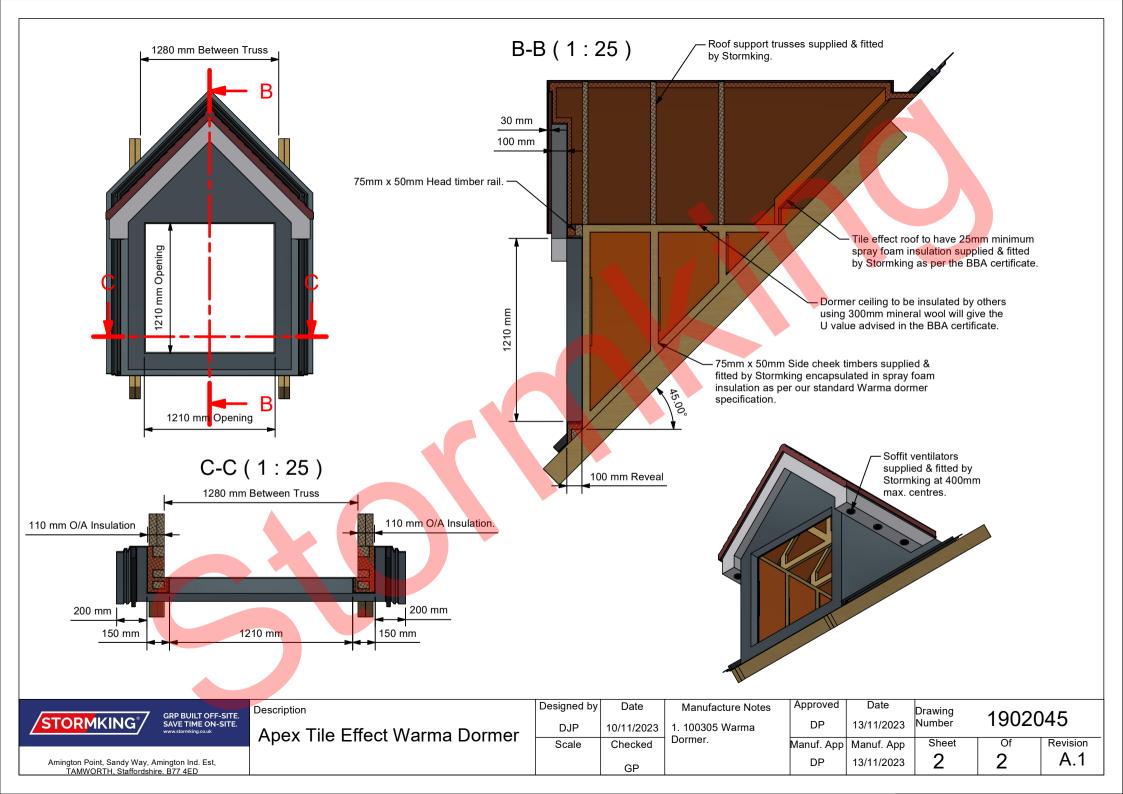

## Side Elevation (1:25) Front Elevation (1:25) 1920 mm 1280 mm Between Truss 2290 mm 948 mm 182 mm 247 mm 150 mm 1210 mm 150 mm 1210 mm Opening Compressable foam 1510 mm sitting under the tiles to cloak off any gap. 13/11/2023 GP A.1 Added To The New Vault / 1st Production Issue 13/11/2023 DJP Α 1st Issue REV DESCRIPTION AUTHOR DATE **REVISION HISTORY** Designed by Date Approved Date Manufacture Notes Drawing GRP BUILT OFF-SITE. SAVE TIME ON-SITE. 1902045 STORMKING<sup>®</sup> 1. 100305 Warma DP 13/11/2023 Number 10/11/2023 DJP Apex Tile Effect Warma Dormer Dormer. Of Revision Scale Checked Manuf. App | Manuf. App Sheet **A.1** DP 13/11/2023 Amington Point, Sandy Way, Amington Ind. Est, TAMWORTH, Staffordshire, B77 4ED