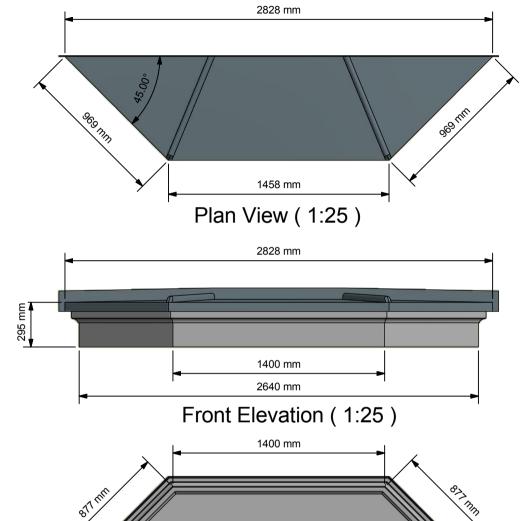

Side Elevation (1:25)

| A5.00°      |                   | 87777777 |
|-------------|-------------------|----------|
| 26          | 640 mm            |          |
| Reflected P | lan View ( 1:25 ) | 7        |