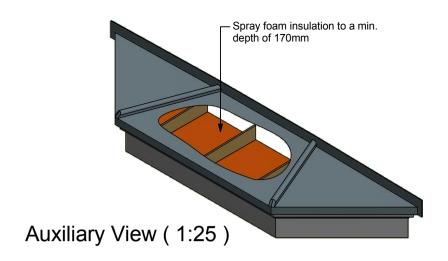

| 45 Splayed Flat Top           |  |  |
|-------------------------------|--|--|
| Spary Foam Insulated Bay Roof |  |  |

Description

| Designed by | Date       | Manufacture Notes               |
|-------------|------------|---------------------------------|
| Richard     | 26/01/2016 | 1. 6016 + Spray Foam Insulation |
| Scale       | Checked    | Foam insulation                 |
|             | DΡ         |                                 |