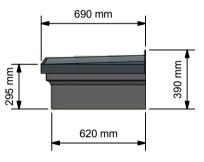

Side Elevation (1:25)

| A5.00°      |                   | 87777777 |
|-------------|-------------------|----------|
| 26          | 640 mm            |          |
| Reflected P | lan View ( 1:25 ) | 7        |