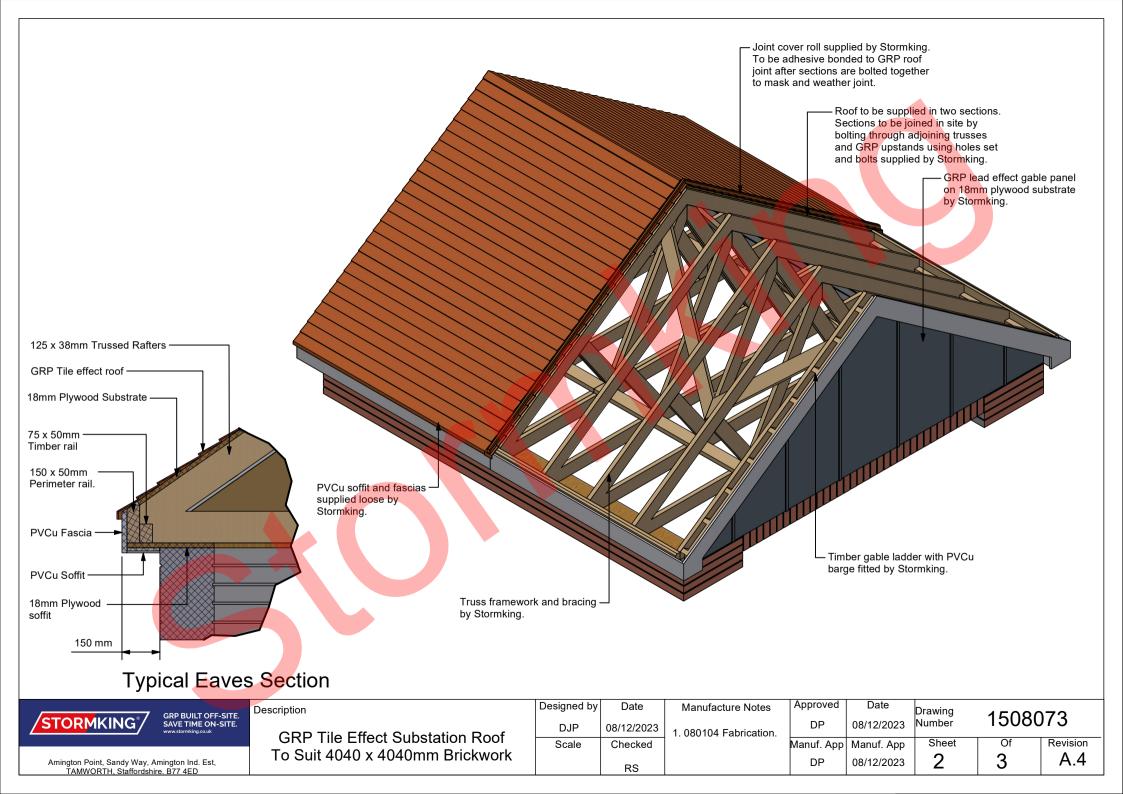

STORMKING® GRP BUILT OFF-SITE.
SAVE TIME ON-SITE.
www.stormking.co.uk

Description

GRP Tile Effect Substation Roof To Suit 4040 x 4040mm Brickwork

| Designed by | Date       | Manufacture Notes      |  |
|-------------|------------|------------------------|--|
| DJP         | 08/12/2023 | 1. 080104 Fabrication  |  |
| Scale       | Checked    | 1. 060 104 Fabrication |  |
|             | DC         |                        |  |