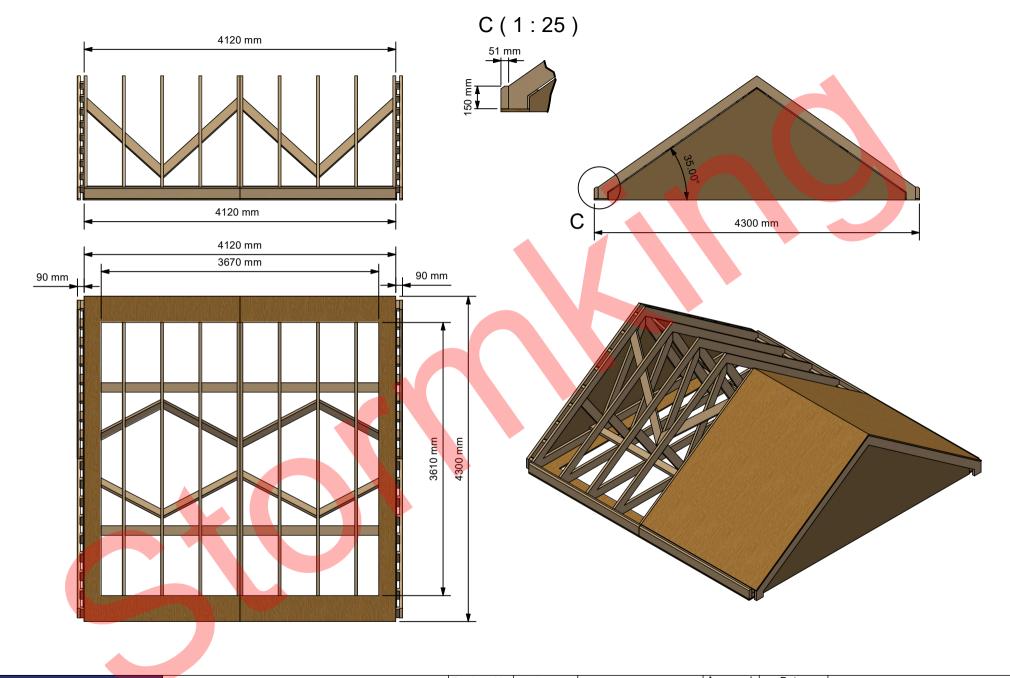

STORMKING® GRP BUILT OFF-SITE.
SAVE TIME ON-SITE.
www.stormking.co.uk

Description

GRP Tile Effect Substation Roof To Suit 4040 x 4040mm Brickwork

| Designed by | Date       | Manufacture Notes      |  |
|-------------|------------|------------------------|--|
| DJP         | 08/12/2023 | 1. 080104 Fabrication  |  |
| Scale       | Checked    | 1. 060 104 Fabrication |  |
|             | DC         |                        |  |