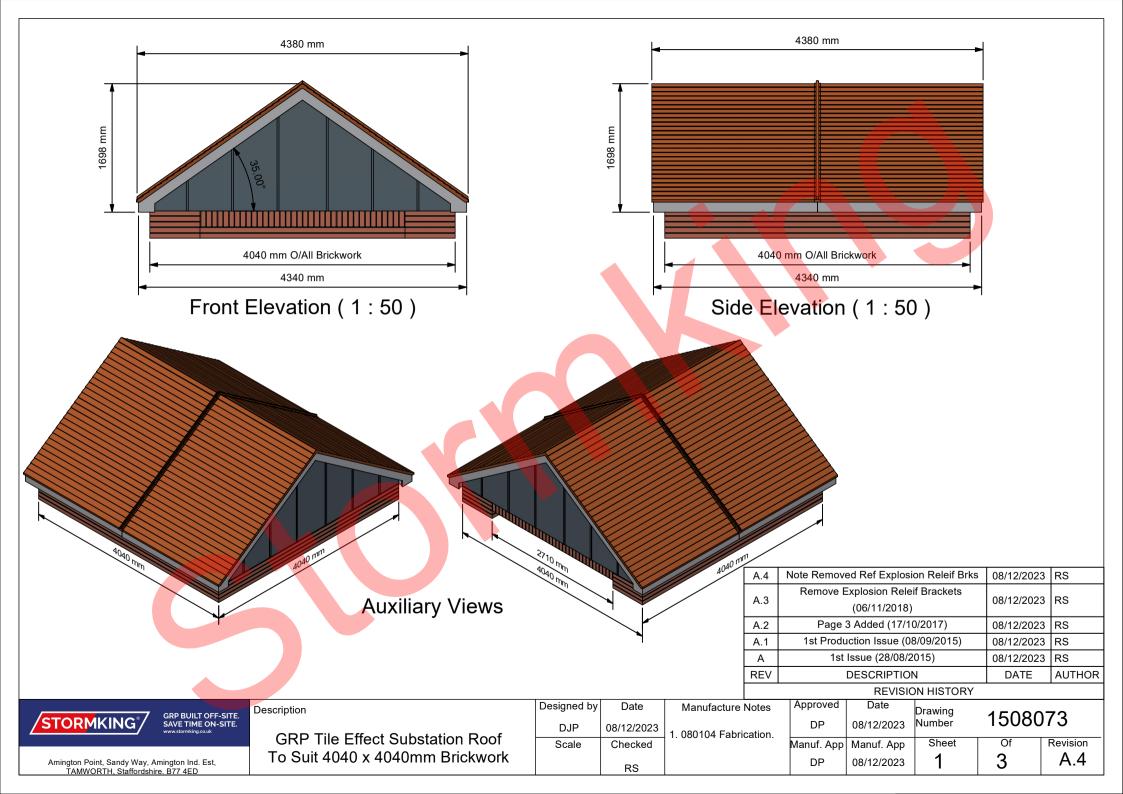

STORMKING® GRP BUILT OFF-SITE.
SAVE TIME ON-SITE.
www.stormking.co.uk

Description

GRP Tile Effect Substation Roof To Suit 4040 x 4040mm Brickwork

| Designed by | Date       | Manufacture Notes      |  |
|-------------|------------|------------------------|--|
| DJP         | 08/12/2023 | 1. 080104 Fabrication  |  |
| Scale       | Checked    | 1. 060 104 Fabrication |  |
|             | DC         |                        |  |