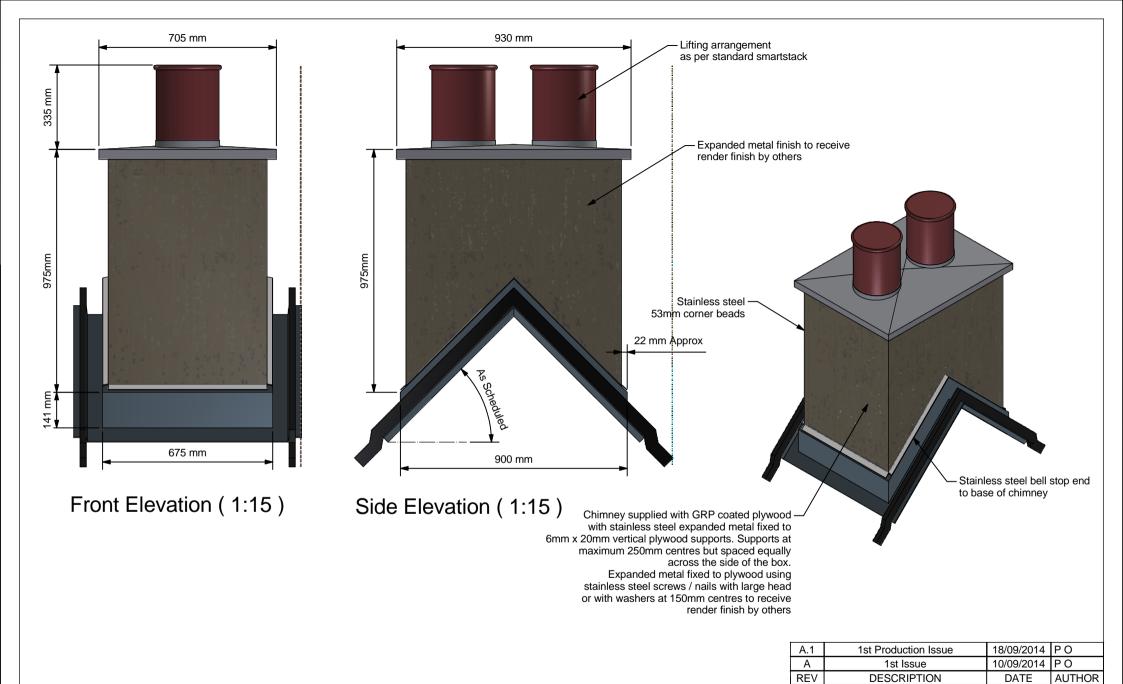

| ·                         |
|---------------------------|
| 665 x 890mm Two Pot DIY   |
| Render SmartStack Chimney |

| Designed by | Date       | Manufacture Notes                       |
|-------------|------------|-----------------------------------------|
| PΟ          | 10/09/2014 | 1. 080708 Pot<br>2. 080781 Flauching    |
| Scale       | Checked    | 3. 080781 Plinth 4. Coated ply box with |
|             | DP         | expanded metal finish                   |