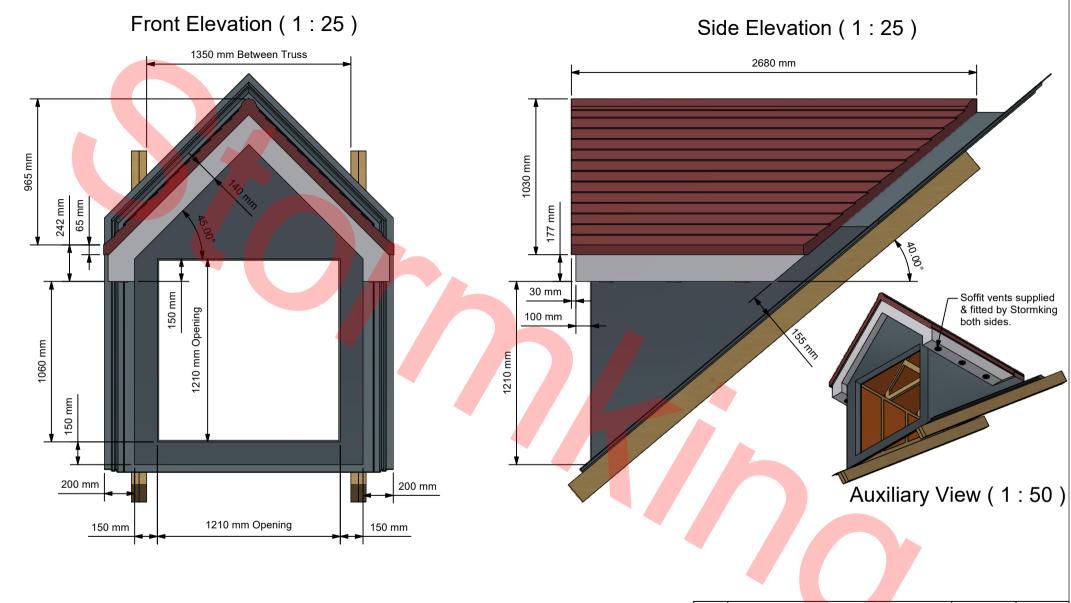

STORMKING SAVE TIME ON-SITE. www.stormking.co.uk

Tile Effect Apex Dormer PT40 - 1200 x 1200mm

Designed by Date Manuf.

DJP 15/03/2023

Scale Checked

RS

Manufacture Notes

I. New.