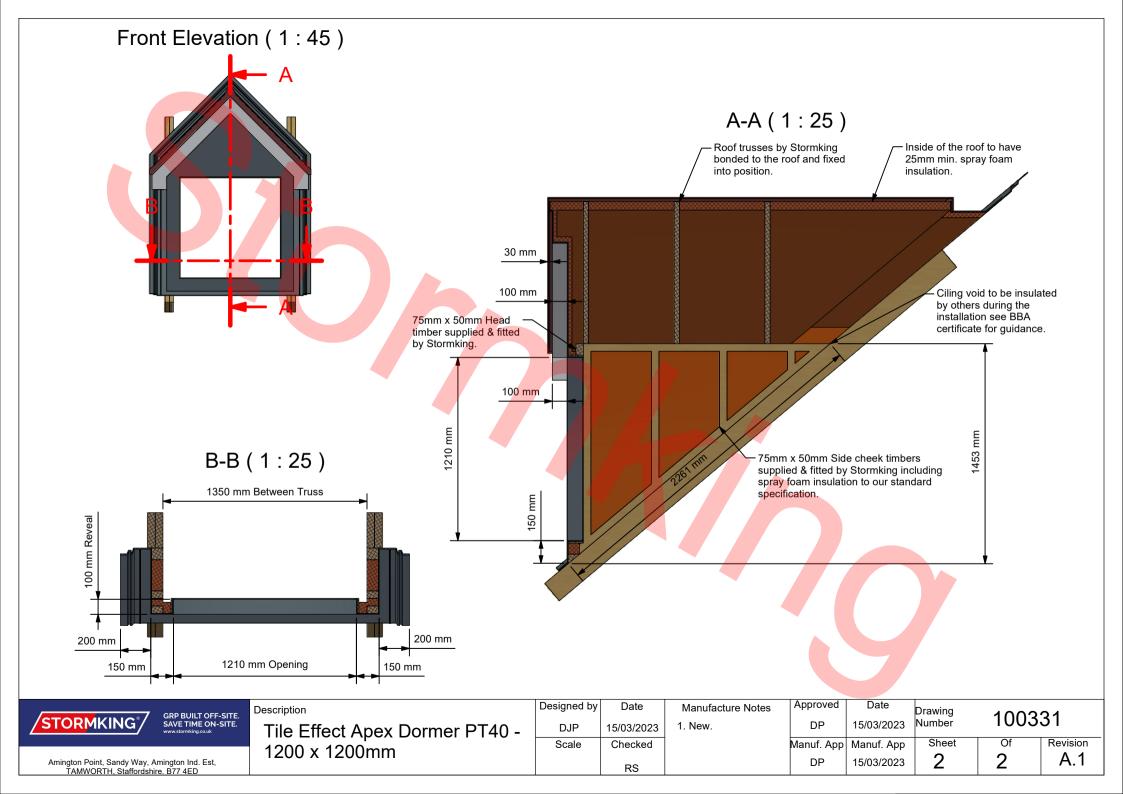

STORMKING SAVE TIME ON-SITE. www.stormking.co.uk

Tile Effect Apex Dormer PT40 - 1200 x 1200mm

Designed by Date Manuf.

DJP 15/03/2023

Scale Checked

RS

Manufacture Notes

I. New.