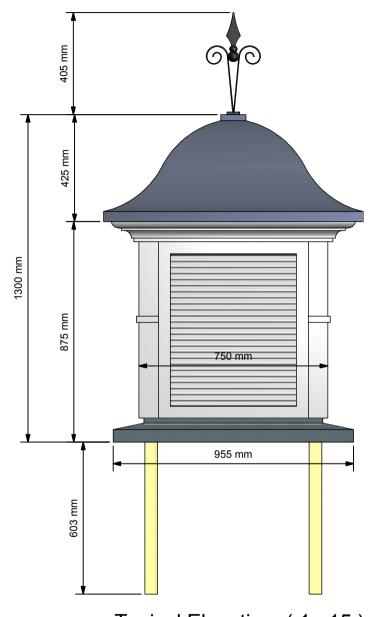

Typical Elevation (1:15)

**Auxiliary View** 

22/07/2015 P O 22/07/2015 P O 1st vault Issue REV DESCRIPTION DATE AUTHOR REVISION HISTORY Approved Date Drawing 22/07/2015 Number 091145 РО Revision Manuf. App Manuf. App **A.1** РО 22/07/2015