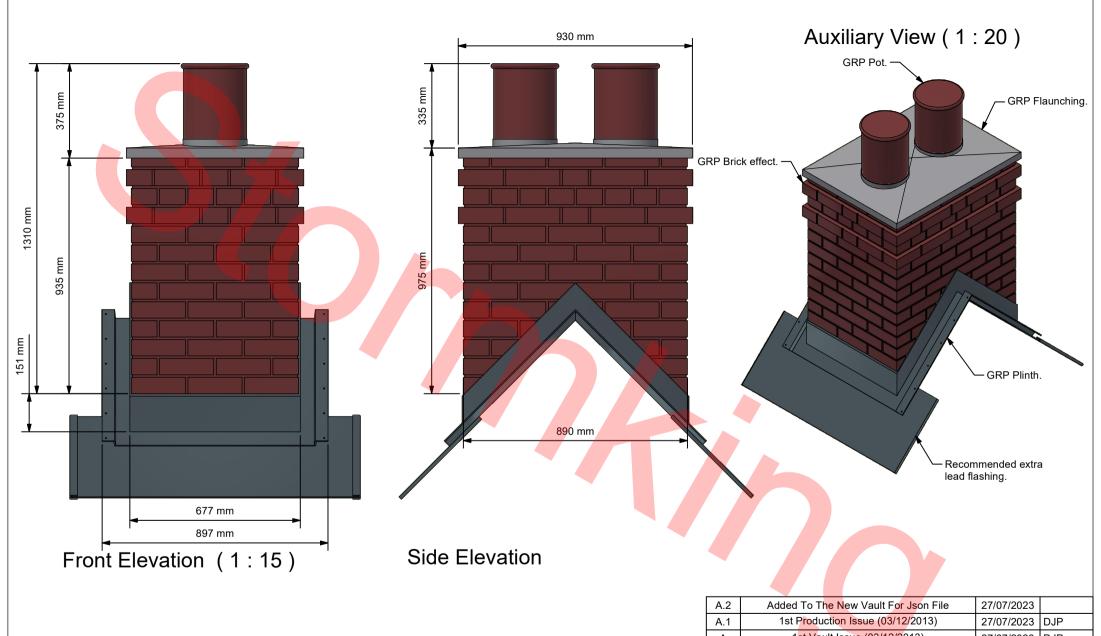

GRP BUILT OFF-SITE. SAVE TIME ON-SITE. STORMKING

Description 665 x 890 GRP Brick 2 Pot Ridge Cut Chimney

| Designed by | Date       |  |
|-------------|------------|--|
| DJP         | 30/05/2023 |  |
| Scale       | Checked    |  |
|             |            |  |