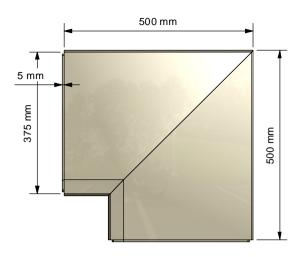

## Irregular Internal Angle

| Descri                                                                                                                                                                                                                                                                                                                                                                                                                                                                                                                                                                                                                                                                                                                                                                                                                                                                                                                                                                                                                                                                                                                                                                                                                                                                                                                                                                                                                                                                                                                                                                                                                                                                                                                                                                                                                                                                                                                                                                                                                                                                                                                         | ription         | Designed by | Date       | Manufacture Notes | Approved   | Date       | Drawing | 0640 | 20       |
|--------------------------------------------------------------------------------------------------------------------------------------------------------------------------------------------------------------------------------------------------------------------------------------------------------------------------------------------------------------------------------------------------------------------------------------------------------------------------------------------------------------------------------------------------------------------------------------------------------------------------------------------------------------------------------------------------------------------------------------------------------------------------------------------------------------------------------------------------------------------------------------------------------------------------------------------------------------------------------------------------------------------------------------------------------------------------------------------------------------------------------------------------------------------------------------------------------------------------------------------------------------------------------------------------------------------------------------------------------------------------------------------------------------------------------------------------------------------------------------------------------------------------------------------------------------------------------------------------------------------------------------------------------------------------------------------------------------------------------------------------------------------------------------------------------------------------------------------------------------------------------------------------------------------------------------------------------------------------------------------------------------------------------------------------------------------------------------------------------------------------------|-----------------|-------------|------------|-------------------|------------|------------|---------|------|----------|
| STORM/KING/ So                                                                                                                                                                                                                                                                                                                                                                                                                                                                                                                                                                                                                                                                                                                                                                                                                                                                                                                                                                                                                                                                                                                                                                                                                                                                                                                                                                                                                                                                                                                                                                                                                                                                                                                                                                                                                                                                                                                                                                                                                                                                                                                 | lid 375mm Once  | danpriest   | 03/07/2013 |                   | DP         | 09/07/2013 | Number  | 0612 | 20       |
| All and the second seco |                 | Scale       | Checked    |                   | Manuf. App | Manuf. App | Sheet   | Of   | Revision |
| Amington Point, Sandy Way, Amington Ind. Est, TAMWORTH, Staffordshire. B77 4ED                                                                                                                                                                                                                                                                                                                                                                                                                                                                                                                                                                                                                                                                                                                                                                                                                                                                                                                                                                                                                                                                                                                                                                                                                                                                                                                                                                                                                                                                                                                                                                                                                                                                                                                                                                                                                                                                                                                                                                                                                                                 | eathered Coping |             | GP         |                   | DP         | 09/07/2013 | 4       | 4    | B.1      |