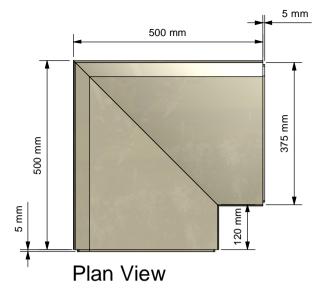

-----------------------------|
| Solid 375mm Once                     |
| Solid 375mm Once<br>Weathered Coping |

| Designed by | Date       | Manufacture Notes |
|-------------|------------|-------------------|
| danpriest   | 03/07/2013 |                   |
| Scale       | Checked    |                   |
|             | CD.        |                   |

| REVISION HISTORY |            |         |        |          |  |  |
|------------------|------------|---------|--------|----------|--|--|
| Approved         | Date       | Drawing | 061220 |          |  |  |
| DP               |            | Number  |        |          |  |  |
| lanuf. App       | Manuf. App | Sheet   | Of     | Revision |  |  |
| DP               | 09/07/2013 | 1       | 4      | B.1      |  |  |





Revision

B.1





90° Internal Angle





Side View (1:10)

90° External Angle



Irregular External Angle



| Description      |
|------------------|
| Solid 375mm Once |
| Weathered Coping |

| Designed by | Date       |  |  |
|-------------|------------|--|--|
| danpriest   | 03/07/2013 |  |  |
| Scale       | Checked    |  |  |
|             | GP         |  |  |

Manufacture Notes

| Approved   | Date       | Drawing          | 0040 | 00       |  |  |  |
|------------|------------|------------------|------|----------|--|--|--|
| DP         | 09/07/2013 | 9/07/2013 Number |      | 061220   |  |  |  |
| Manuf. App | Manuf. App | Sheet            | Of   | Revision |  |  |  |
| DP         | 09/07/2013 | 3                | 4    | B.1      |  |  |  |



Plan View (1:10)



## Irregular Internal Angle

|