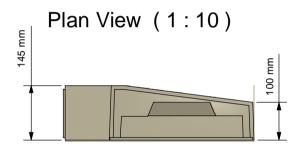

---|
| Solid 375mm Once                     |
| Solid 375mm Once<br>Weathered Coping |

| Designed by | Date       | Manufacture Notes |
|-------------|------------|-------------------|
| danpriest   | 03/07/2013 |                   |
| Scale       | Checked    |                   |
|             | CD.        |                   |

| REVISION HISTORY |            |         |        |          |  |  |
|------------------|------------|---------|--------|----------|--|--|
| Approved         | Date       | Drawing | 061220 |          |  |  |
| DP               |            | Number  |        |          |  |  |
| lanuf. App       | Manuf. App | Sheet   | Of     | Revision |  |  |
| DP               | 09/07/2013 | 1       | 4      | B.1      |  |  |





Revision

B.1





90° Internal Angle





Side View (1:10)

90° External Angle



Irregular External Angle



| Description      |
|------------------|
| Solid 375mm Once |
| Weathered Coping |

| Designed by | Date       |  |  |
|-------------|------------|--|--|
| danpriest   | 03/07/2013 |  |  |
| Scale       | Checked    |  |  |
|             | GP         |  |  |

Manufacture Notes

| Approved   | Date       | Drawing          | 0040 | 00       |  |  |  |
|------------|------------|------------------|------|----------|--|--|--|
| DP         | 09/07/2013 | 9/07/2013 Number |      | 061220   |  |  |  |
| Manuf. App | Manuf. App | Sheet            | Of   | Revision |  |  |  |
| DP         | 09/07/2013 | 3                | 4    | B.1      |  |  |  |



Plan View (1:10)



## Irregular Internal Angle

| Descri