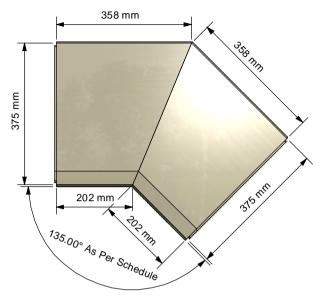

## Irregular Internal Angle

| Descri                                                                                                                                                                                                                                                                                                                                                                                                                                                                                                                                                                                                                                                                                                                                                                                                                                                                                                                                                                                                                                                                                                                                                                                                                                                                                                                                                                                                                                                                                                                                                                                                                                                                                                                                                                                                                                                                                                                                                                                                                                                                                                                         | ription         | Designed by | Date       | Manufacture Notes | Approved   | Date       | Drawing | 0640 | 20       |
|--------------------------------------------------------------------------------------------------------------------------------------------------------------------------------------------------------------------------------------------------------------------------------------------------------------------------------------------------------------------------------------------------------------------------------------------------------------------------------------------------------------------------------------------------------------------------------------------------------------------------------------------------------------------------------------------------------------------------------------------------------------------------------------------------------------------------------------------------------------------------------------------------------------------------------------------------------------------------------------------------------------------------------------------------------------------------------------------------------------------------------------------------------------------------------------------------------------------------------------------------------------------------------------------------------------------------------------------------------------------------------------------------------------------------------------------------------------------------------------------------------------------------------------------------------------------------------------------------------------------------------------------------------------------------------------------------------------------------------------------------------------------------------------------------------------------------------------------------------------------------------------------------------------------------------------------------------------------------------------------------------------------------------------------------------------------------------------------------------------------------------|-----------------|-------------|------------|-------------------|------------|------------|---------|------|----------|
| STORM/KING/ So                                                                                                                                                                                                                                                                                                                                                                                                                                                                                                                                                                                                                                                                                                                                                                                                                                                                                                                                                                                                                                                                                                                                                                                                                                                                                                                                                                                                                                                                                                                                                                                                                                                                                                                                                                                                                                                                                                                                                                                                                                                                                                                 | lid 375mm Once  | danpriest   | 03/07/2013 |                   | DP         | 09/07/2013 | Number  | 0612 | 20       |
| All and the second seco |                 | Scale       | Checked    |                   | Manuf. App | Manuf. App | Sheet   | Of   | Revision |
| Amington Point, Sandy Way, Amington Ind. Est, TAMWORTH, Staffordshire. B77 4ED                                                                                                                                                                                                                                                                                                                                                                                                                                                                                                                                                                                                                                                                                                                                                                                                                                                                                                                                                                                                                                                                                                                                                                                                                                                                                                                                                                                                                                                                                                                                                                                                                                                                                                                                                                                                                                                                                                                                                                                                                                                 | eathered Coping |             | GP         |                   | DP         | 09/07/2013 | 4       | 4    | B.1      |