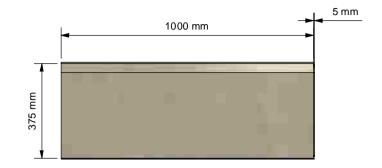

| Description                          |
|--------------------------------------|
| Solid 375mm Once                     |
| Solid 375mm Once<br>Weathered Coping |

| Designed by | Date       | Manufacture Notes |
|-------------|------------|-------------------|
| danpriest   | 03/07/2013 |                   |
| Scale       | Checked    |                   |
|             | CD.        |                   |