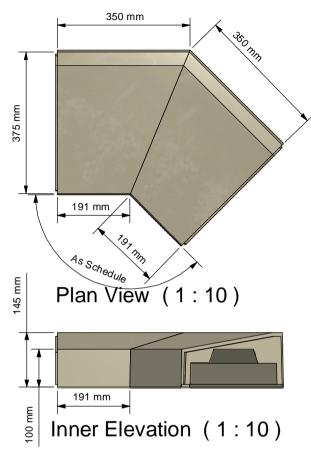

Plan View (1:10)

## Irregular Internal Angle

| Descri                                                                                                                                                                                                                                                                                                                                                                                                                                                                                                                                                                                                                                                                                                                                                                                                                                                                                                                                                                                                                                                                                                                                                                                                                                                                                                                                                                                                                                                                                                                                                                                                                                                                                                                                                                                                                                                                                                                                                                                                                                                                                                                         | ription         | Designed by | Date       | Manufacture Notes | Approved   | Date       | Drawing | 0640 | 20       |
|--------------------------------------------------------------------------------------------------------------------------------------------------------------------------------------------------------------------------------------------------------------------------------------------------------------------------------------------------------------------------------------------------------------------------------------------------------------------------------------------------------------------------------------------------------------------------------------------------------------------------------------------------------------------------------------------------------------------------------------------------------------------------------------------------------------------------------------------------------------------------------------------------------------------------------------------------------------------------------------------------------------------------------------------------------------------------------------------------------------------------------------------------------------------------------------------------------------------------------------------------------------------------------------------------------------------------------------------------------------------------------------------------------------------------------------------------------------------------------------------------------------------------------------------------------------------------------------------------------------------------------------------------------------------------------------------------------------------------------------------------------------------------------------------------------------------------------------------------------------------------------------------------------------------------------------------------------------------------------------------------------------------------------------------------------------------------------------------------------------------------------|-----------------|-------------|------------|-------------------|------------|------------|---------|------|----------|
| STORM/KING/ So                                                                                                                                                                                                                                                                                                                                                                                                                                                                                                                                                                                                                                                                                                                                                                                                                                                                                                                                                                                                                                                                                                                                                                                                                                                                                                                                                                                                                                                                                                                                                                                                                                                                                                                                                                                                                                                                                                                                                                                                                                                                                                                 | lid 375mm Once  | danpriest   | 03/07/2013 |                   | DP         | 09/07/2013 | Number  | 0612 | 20       |
| All and the second seco |                 | Scale       | Checked    |                   | Manuf. App | Manuf. App | Sheet   | Of   | Revision |
| Amington Point, Sandy Way, Amington Ind. Est, TAMWORTH, Staffordshire. B77 4ED                                                                                                                                                                                                                                                                                                                                                                                                                                                                                                                                                                                                                                                                                                                                                                                                                                                                                                                                                                                                                                                                                                                                                                                                                                                                                                                                                                                                                                                                                                                                                                                                                                                                                                                                                                                                                                                                                                                                                                                                                                                 | eathered Coping |             | GP         |                   | DP         | 09/07/2013 | 4       | 4    | B.1      |