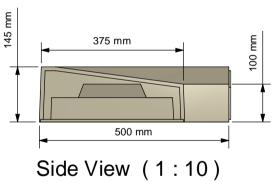

Revision

B.1

90° Internal Angle

Side View (1:10)

90° External Angle

Irregular External Angle

| Description      |
|------------------|
| Solid 375mm Once |
| Weathered Coping |

| Designed by | Date       |  |  |
|-------------|------------|--|--|
| danpriest   | 03/07/2013 |  |  |
| Scale       | Checked    |  |  |
|             | GP         |  |  |