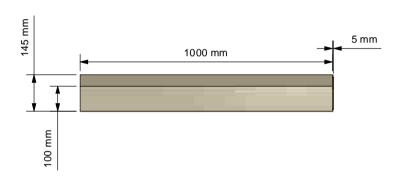

| Description                          |
|--------------------------------------|
| Solid 375mm Once                     |
| Solid 375mm Once<br>Weathered Coping |

| Designed by | Date       | Manufacture Notes |
|-------------|------------|-------------------|
| danpriest   | 03/07/2013 |                   |
| Scale       | Checked    |                   |
|             | CD.        |                   |