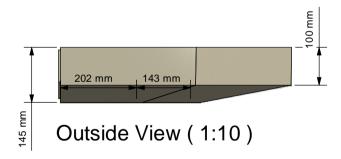

## Irregular Internal Angle

| Descri                                                                                                                                                                                                                                                                                                                                                                                                                                                                                                                                                                                                                                                                                                                                                                                                                                                                                                                                                                                                                                                                                                                                                                                                                                                                                                                                                                                                                                                                                                                                                                                                                                                                                                                                                                                                                                                                                                                                                                                                                                                                                                                         | ription         | Designed by | Date       | Manufacture Notes | Approved   | Date       | Drawing | 0640 | 20       |
|--------------------------------------------------------------------------------------------------------------------------------------------------------------------------------------------------------------------------------------------------------------------------------------------------------------------------------------------------------------------------------------------------------------------------------------------------------------------------------------------------------------------------------------------------------------------------------------------------------------------------------------------------------------------------------------------------------------------------------------------------------------------------------------------------------------------------------------------------------------------------------------------------------------------------------------------------------------------------------------------------------------------------------------------------------------------------------------------------------------------------------------------------------------------------------------------------------------------------------------------------------------------------------------------------------------------------------------------------------------------------------------------------------------------------------------------------------------------------------------------------------------------------------------------------------------------------------------------------------------------------------------------------------------------------------------------------------------------------------------------------------------------------------------------------------------------------------------------------------------------------------------------------------------------------------------------------------------------------------------------------------------------------------------------------------------------------------------------------------------------------------|-----------------|-------------|------------|-------------------|------------|------------|---------|------|----------|
| STORM/KING/ So                                                                                                                                                                                                                                                                                                                                                                                                                                                                                                                                                                                                                                                                                                                                                                                                                                                                                                                                                                                                                                                                                                                                                                                                                                                                                                                                                                                                                                                                                                                                                                                                                                                                                                                                                                                                                                                                                                                                                                                                                                                                                                                 | lid 375mm Once  | danpriest   | 03/07/2013 |                   | DP         | 09/07/2013 | Number  | 0612 | 20       |
| All and the second seco |                 | Scale       | Checked    |                   | Manuf. App | Manuf. App | Sheet   | Of   | Revision |
| Amington Point, Sandy Way, Amington Ind. Est, TAMWORTH, Staffordshire. B77 4ED                                                                                                                                                                                                                                                                                                                                                                                                                                                                                                                                                                                                                                                                                                                                                                                                                                                                                                                                                                                                                                                                                                                                                                                                                                                                                                                                                                                                                                                                                                                                                                                                                                                                                                                                                                                                                                                                                                                                                                                                                                                 | eathered Coping |             | GP         |                   | DP         | 09/07/2013 | 4       | 4    | B.1      |