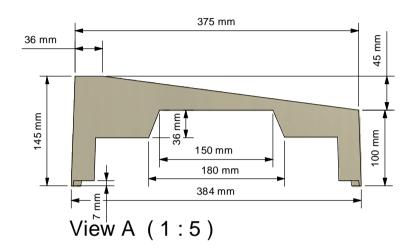

| B.1              | 1st Production Issue | 09/07/2013 | danpriest |  |
|------------------|----------------------|------------|-----------|--|
| В                | Irr. Int Angle Added | 04/07/2013 | danpriest |  |
| Α                | 1st Issue            | 03/07/2013 | danpriest |  |
| REV              | DESCRIPTION          | DATE       | AUTHOR    |  |
| REVISION HISTORY |                      |            |           |  |
| Annroi           | rod Data             |            |           |  |



| Description                          |
|--------------------------------------|
| Solid 375mm Once                     |
| Solid 375mm Once<br>Weathered Coping |

| Designed by | Date       | Manufacture Notes |
|-------------|------------|-------------------|
| danpriest   | 03/07/2013 |