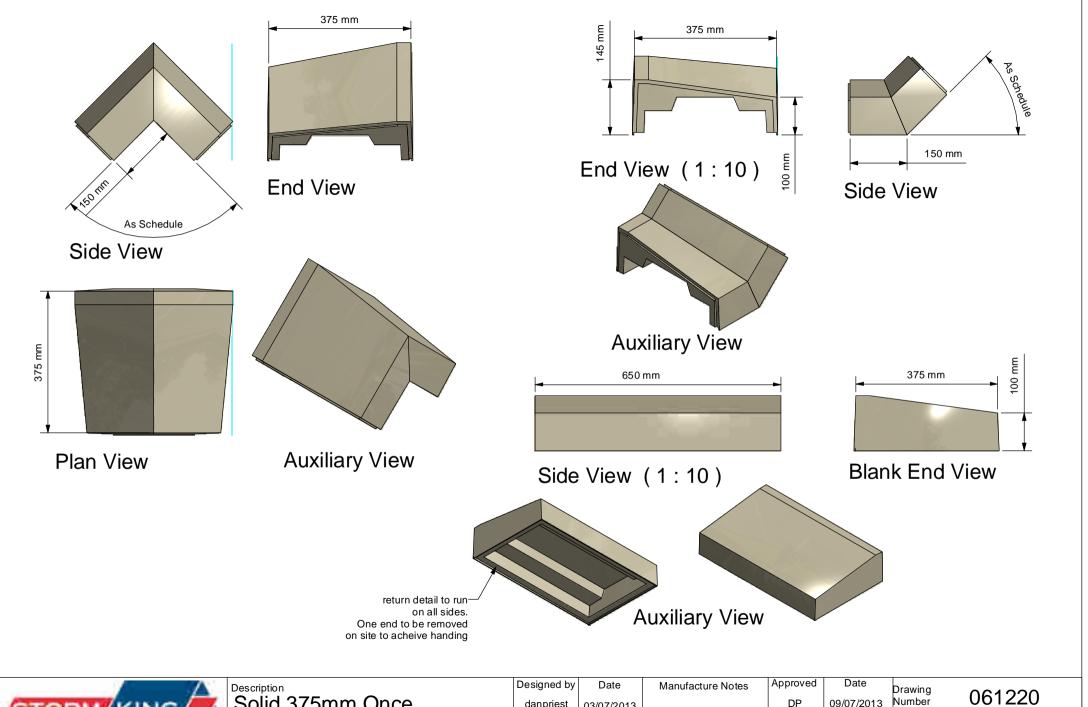

Revision

B.1

90° Internal Angle

Side View (1:10)

90° External Angle

Irregular External Angle

| Description      |
|------------------|
| Solid 375mm Once |
| Weathered Coping |

| Designed by | Date       |  |  |
|-------------|------------|--|--|
| danpriest   | 03/07/2013 |  |  |
| Scale       | Checked    |  |  |
|             | GP         |  |  |

## Irregular Internal Angle

| Descri                                                                                                                                                                                                                                                                                                                                                                                                                                                                                                                                                                                                                                                                                                                                                                                                                                                                                                                                                                                                                                                                                                                                                                                                                                                                                                                                                                                                                                                                                                                                                                                                                                                                                                                                                                                                                                                                                                                                                                                                                                                                                                                         | ription         | Designed by | Date       | Manufacture Notes | Approved   | Date       | Drawing | 0640 | 20       |
|--------------------------------------------------------------------------------------------------------------------------------------------------------------------------------------------------------------------------------------------------------------------------------------------------------------------------------------------------------------------------------------------------------------------------------------------------------------------------------------------------------------------------------------------------------------------------------------------------------------------------------------------------------------------------------------------------------------------------------------------------------------------------------------------------------------------------------------------------------------------------------------------------------------------------------------------------------------------------------------------------------------------------------------------------------------------------------------------------------------------------------------------------------------------------------------------------------------------------------------------------------------------------------------------------------------------------------------------------------------------------------------------------------------------------------------------------------------------------------------------------------------------------------------------------------------------------------------------------------------------------------------------------------------------------------------------------------------------------------------------------------------------------------------------------------------------------------------------------------------------------------------------------------------------------------------------------------------------------------------------------------------------------------------------------------------------------------------------------------------------------------|-----------------|-------------|------------|-------------------|------------|------------|---------|------|----------|
| STORM/KING/ So                                                                                                                                                                                                                                                                                                                                                                                                                                                                                                                                                                                                                                                                                                                                                                                                                                                                                                                                                                                                                                                                                                                                                                                                                                                                                                                                                                                                                                                                                                                                                                                                                                                                                                                                                                                                                                                                                                                                                                                                                                                                                                                 | lid 375mm Once  | danpriest   | 03/07/2013 |                   | DP         | 09/07/2013 | Number  | 0612 | 20       |
| All and the second seco |                 | Scale       | Checked    |                   | Manuf. App | Manuf. App | Sheet   | Of   | Revision |
| Amington Point, Sandy Way, Amington Ind. Est, TAMWORTH, Staffordshire. B77 4ED                                                                                                                                                                                                                                                                                                                                                                                                                                                                                                                                                                                                                                                                                                                                                                                                                                                                                                                                                                                                                                                                                                                                                                                                                                                                                                                                                                                                                                                                                                                                                                                                                                                                                                                                                                                                                                                                                                                                                                                                                                                 | eathered Coping |             | GP         |                   | DP         | 09/07/2013 | 4       | 4    | B.1      |