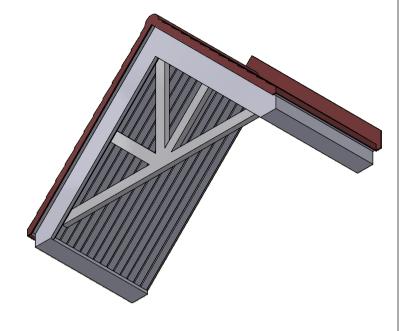

STORMKING\*

GRP BUILT OFF-SITE. SAVE TIME ON-SITE.

1860 x 755mm Apex Door Canopy

| Designed by | Date       |  |
|-------------|------------|--|
| Dan Priest  | 10/05/2023 |  |
| Scale       | Checked    |  |
|             | DP         |  |

| Manufacture Notes                |
|----------------------------------|
| 1. 2628 Base.                    |
| 2. 2628 Roof.                    |
| <ol><li>Recplas T Bar.</li></ol> |
|                                  |