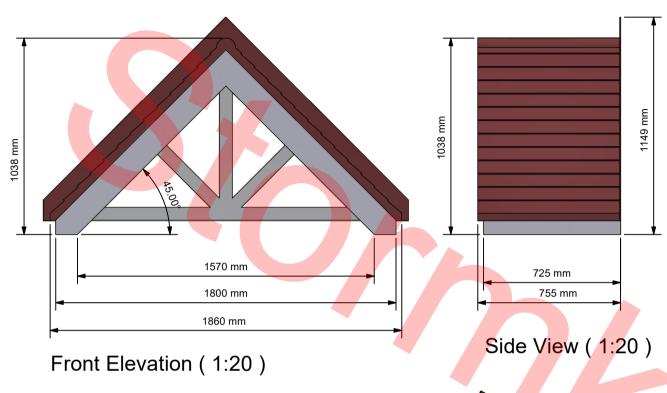

STORMKING\*

GRP BUILT OFF-SITE. SAVE TIME ON-SITE.

1860 x 755mm Apex Door Canopy

| Designed by | Date       |  |
|-------------|------------|--|
| Dan Priest  | 10/05/2023 |  |
| Scale       | Checked    |  |
|             | DP         |  |

| Manufacture Notes                |
|----------------------------------|
| 1. 2628 Base.                    |
| 2. 2628 Roof.                    |
| <ol><li>Recplas T Bar.</li></ol> |
|                                  |